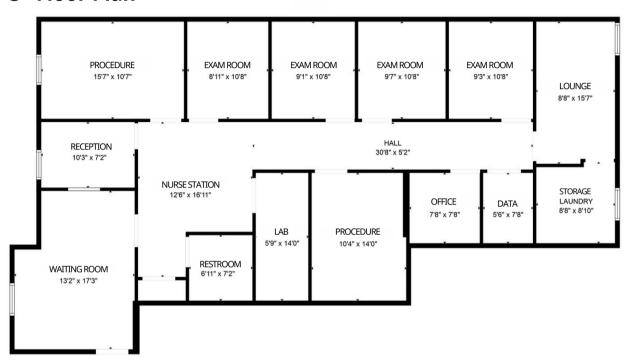

## Suite C

Size: 2,000 sq. ft.Rate: \$15/sq. ft.

 Features: Previously a dermatology office. This space is well-suited for a range of medical specialties or professional services. Move-in ready with exam rooms, reception, and office space configured for efficiency.

## Suite C - Floor Plan