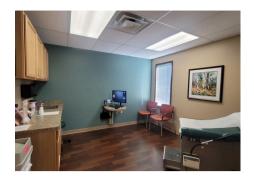

### Suite B

Size: 3,274 sq. ft.Rate: \$15/sq. ft.

 Features: Currently configured as a gynecology office, this spacious suite includes a flexible layout ideal for larger practices. The setup includes multiple exam rooms, a waiting area, and private offices.