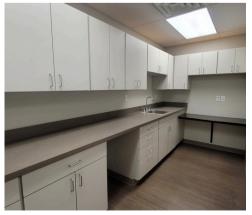

## Suite C

Size: 2,000 sq. ft.Rate: \$15/sq. ft.

 Features: Previously a dermatology office. This space is well-suited for a range of medical specialties or professional services. Move-in ready with exam rooms, reception, and office space configured for efficiency.