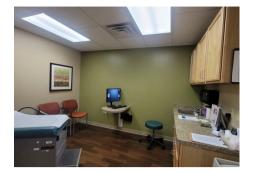

### Suite B

Size: 3,274 sq. ft.Rate: \$15/sq. ft.

 Features: Currently configured as a gynecology office, this spacious suite includes a flexible layout ideal for larger practices. The setup includes multiple exam rooms, a waiting area, and private offices.