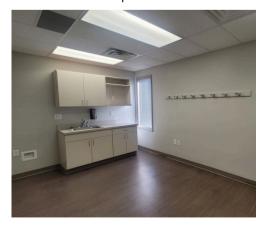

### Suite B

Size: 3,274 sq. ft.Rate: \$15/sq. ft.

 Features: Currently configured as a gynecology office, this spacious suite includes a flexible layout ideal for larger practices. The setup includes multiple exam rooms, a waiting area, and private offices.