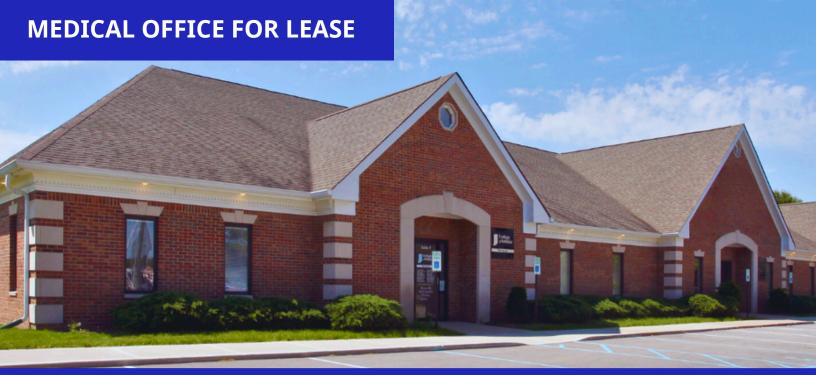

# **100 TOWN CENTER SOUTH ROAD**

**MOORESVILLE, IN 46158** 

# **RENTAL RATE: \$15/SF - NNN**

# Lease Space Available at 100 Town Center, Mooresville, IN

Looking for the perfect location for your medical or professional practice? 100 Town Center offers premier office spaces designed to meet the needs of healthcare providers and professionals. Conveniently located in the heart of Mooresville, this medical office building provides an ideal environment to grow your practice and serve the community.

#### **Building Highlights**

- Proximity to Major Healthcare Facilities: Located just minutes from Franciscan Health Mooresville, a leading hospital offering a full range of medical services, including emergency care, surgery, and specialized treatment centers. This ensures convenience for both your staff and patients and facilitates collaboration with nearby healthcare professionals.
- Prime Location: Situated just off State Road 67 with easy access for patients and clients.
- Zoning: HD2
- Professional Atmosphere: Medical-focused building designed to support healthcare professionals and their teams.
- Ample Parking: Convenient parking options for staff and patients.
- Flexible Use: Spaces can accommodate various medical or professional services with customization options available.