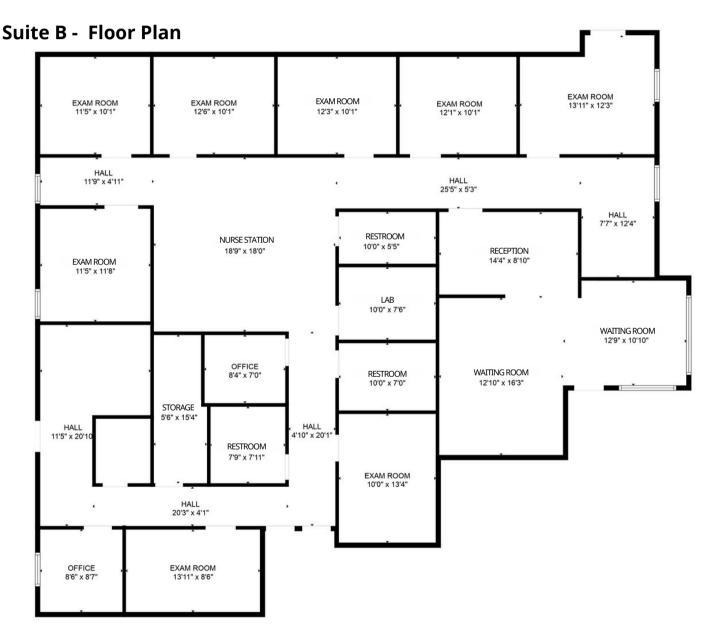

### Suite B

Size: 3,274 sq. ft.Rate: \$15/sq. ft.

 Features: Currently configured as a gynecology office, this spacious suite includes a flexible layout ideal for larger practices. The setup includes multiple exam rooms, a waiting area, and private offices.