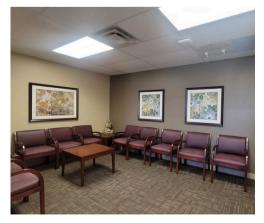

### Suite B

Size: 3,274 sq. ft.Rate: \$15/sq. ft.

 Features: Currently configured as a gynecology office, this spacious suite includes a flexible layout ideal for larger practices. The setup includes multiple exam rooms, a waiting area, and private offices.

## Suite C

Size: 2,000 sq. ft.Rate: \$15/sq. ft.

 Features: Previously a dermatology office. This space is well-suited for a range of medical specialties or professional services. Move-in ready with exam rooms, reception, and office space configured for efficiency.