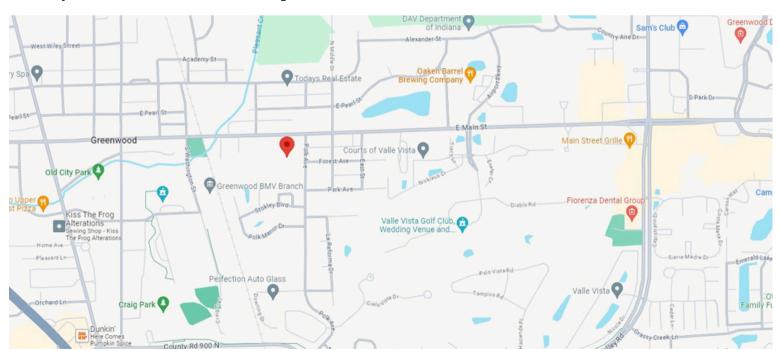

# **LOCATION OVERVIEW**

Located just off East Main Street connecting Greenwood and I-65.

We obtained the information above from sources we believe to be reliable. However, we have not verified its accuracy and make no guarantee, warranty or representation about it. It is submitted subject to the possibility of errors, omissions, change of price, rental or other conditions, prior sale, lease or financing, or withdrawal without notice. We include projections, opinions, assumptions or estimates for example only, and they may not represent current or future performance of the property. You and your tax and legal advisors should conduct your own investigation of the property and transaction.