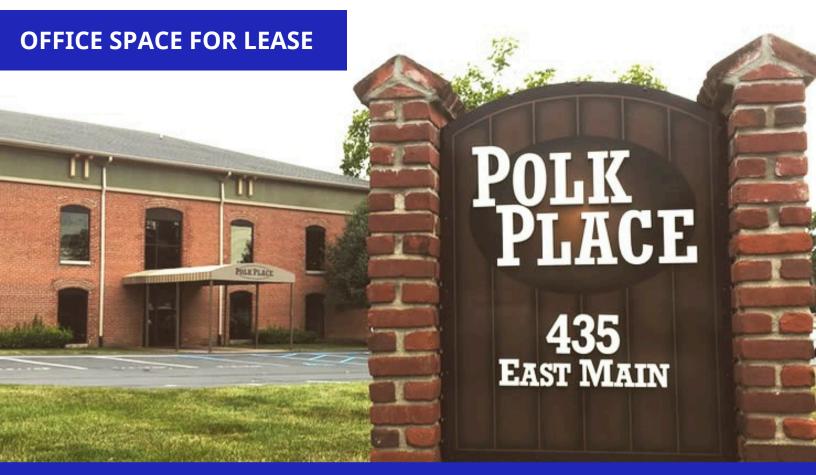

**435 EAST MAIN STREET** GREENWOOD, INDIANA 46143

Rental Rate Starts at \$14/SF - NNN

## PROPERTY OVERVIEW

Act now to secure one of the last two available suites in the historic Polk Place office building, nestled on Main Street near old town Greenwood. Polk Place offers a perfect blend of functionality and character, boasting modern amenities while retaining the timeless charm of its historic roots.

Situated just minutes from I65, commuting is a breeze, allowing you to effortlessly connect with surrounding areas while enjoying the vibrant atmosphere of Main Street.

Take advantage of our reduced introductory rate of only \$14 per square foot, offering exceptional value for a prestigious address in this sought-after location. Don't miss this opportunity to elevate your business presence in the heart of Greenwood's historic district.