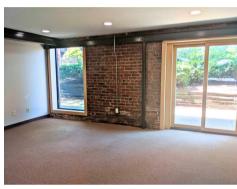

## **Suite 195**

#### Suite 195

- Located on the first floor
- Square Footage: +/- 1,721 SF
- 3 Offices

- Conference room
- Waiting Area
- \$14.00/SF (NNN)