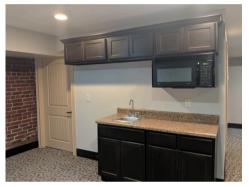

## **Suite 195**

#### Suite 195

- Located on the first floor
- Square Footage: +/- 1,721 SF
- 3 Offices

- Conference room
- Waiting Area
- \$14.00/SF (NNN)