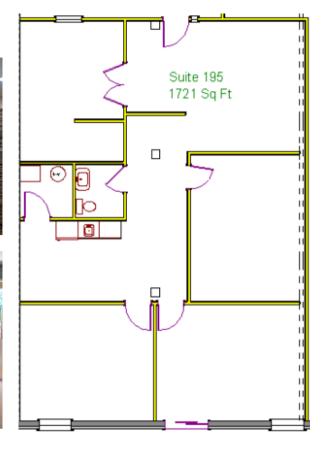

#### Suite 195

- Located on the first floor
- Square Footage: +/- 1,721 SF
- 3 Offices

- Conference room
- Waiting Area
- \$14.00/SF (NNN)

## **Suite 195**