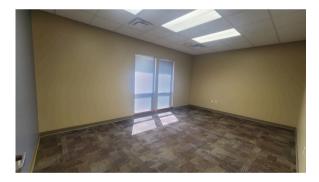

## Suite 100 Highlights

- Former dental office
- 2,416 SF
- Waiting room
- Receptionist area
- Large open room

ROOM

18'6" x 37'0"

ROOM 9'7" x 4'9'

RECEPTION 9'9" x 13'10"

- 4 5 Exam rooms/offices
- \$25/SF Full Service