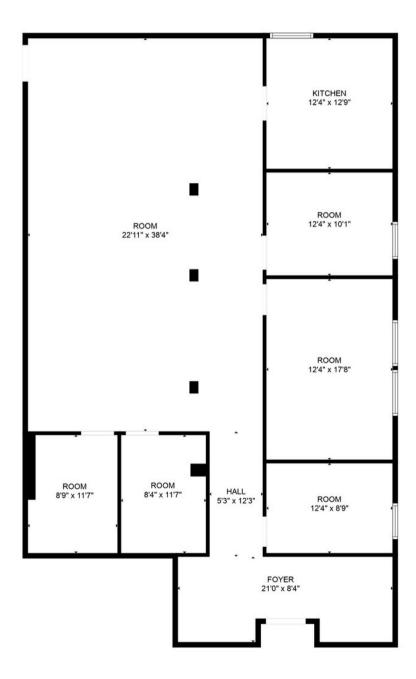

www.harwoodcommercialgroup.com

ENTRY 10'5" x 13'7"

ROOM

7'3" x 6'6"

BATH 7'3" x 7'3"

> W.I.C. 7"3" x 3'9"

BATH

7'3" x 11'7"

ROOM 5'6" x 5'0"

> ROOM 15'11" x 10'5"

ROOM 7'11" x 21'6"

ROOM 9'4" x 12'4"

> HALL 14'3" x 5'5"

ROOM 9'3" x 7'6"

OFFICE 9'3" x 12'2"