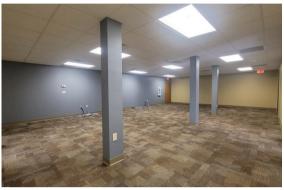

### Suite 120 Highlights

- Formerly a lab •
- 4,650 SF •
- Large open room ٠
- •
- Kitchen
- \$25/SF Full Service ٠