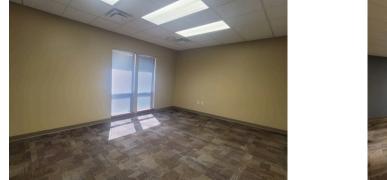

## Suite 100 Highlights

- Former dental office
- 2,416 SF
- Waiting room
- Receptionist area
- Large open room

ROOM

18'6" x 37'0"

ROOM 9'7" x 4'9'

RECEPTION 9'9" x 13'10"

- 4 5 Exam rooms/offices
- \$25/SF Full Service