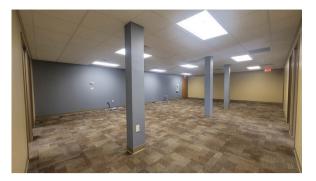

### Suite 120 Highlights

- Formerly a lab •
- 4,650 SF •
- Large open room ٠
- •
- Kitchen
- \$25/SF Full Service ٠