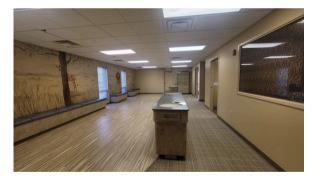

## Suite 100 Highlights

- Former dental office
- 2,416 SF
- Waiting room
- Receptionist area
- Large open room

ROOM

18'6" x 37'0"

ROOM 9'7" x 4'9'

RECEPTION 9'9" x 13'10"

- 4 5 Exam rooms/offices
- \$25/SF Full Service