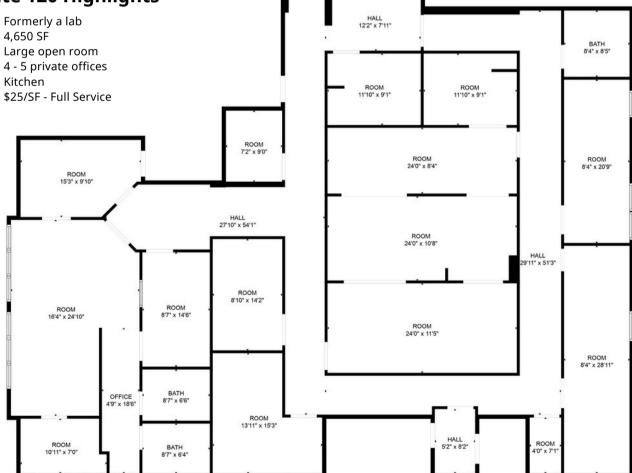

### Suite 120 Highlights

- Formerly a lab •
- 4,650 SF •
- Large open room ٠
- •
- Kitchen
- \$25/SF Full Service ٠

#### TERESA HARWOOD, CCIM

Cell: 317.354.5236 tharwood@kw.com

#### **MORGAN MATHAUER** Office: 317.455.8111 Cell: 765-318-8053 mmathauer@kw.com

48 N Emerson Avenue, STE 300, Greenwood, IN 46143 - United States www.harwoodcommercialgroup.com

www.harwoodcommercialgroup.com