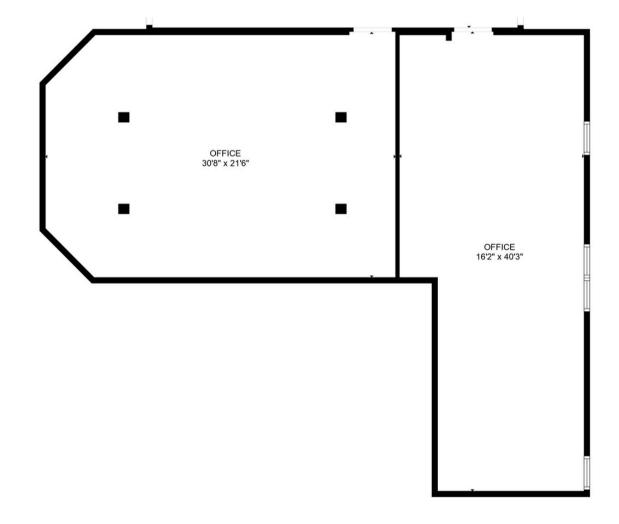

## Suite 105 Highlights

- Versatile Suite
- 2,393 SF
- Large open room
- 4 5 private offices
- Kitchen
- \$25/SF Full Service

TERESA HARWOOD, CCIM

Cell: 317.354.5236 tharwood@kw.com MORGAN MATHAUER Office: 317.455.8111 Cell: 765-318-8053 mmathauer@kw.com

48 N Emerson Avenue, STE 300, Greenwood, IN 46143 - United States www.harwoodcommercialgroup.com

www.harwoodcommercialgroup.com