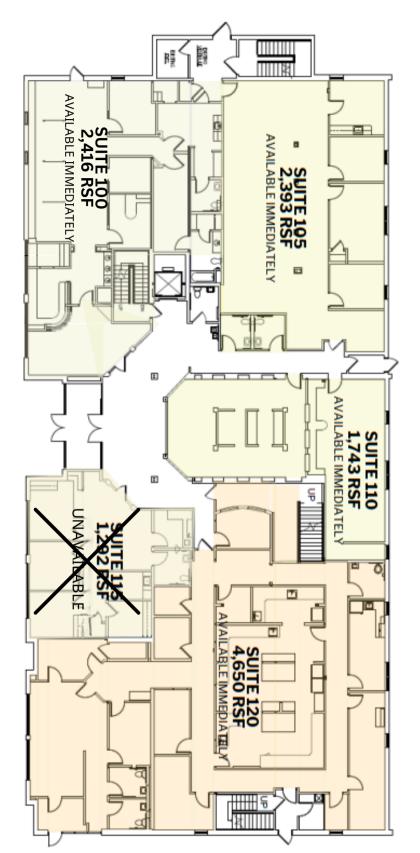

## **Available Medical Office Suites:**

- Suite 100 2,416 sq. ft.
  - Former a pediatric dental office with a ready layout for any dental or medical practice. Featuring patient-friendly space with treatment rooms, administrative areas, and a welcoming reception area.
- Suite 105 2,393 sq. ft.
  - A versatile suite with a large open space and four private offices. Perfect for medical practitioners, therapy centers, or administrative medical services needing a flexible floor plan.
- Suite 110 1,743 sq. ft.
  - This suite offers two expansive rooms, making it ideal for educational use such as training sessions, health seminars, or classroombased activities. Adaptable to a variety of health-focused operations.
- Suite 120 4,650 sq. ft.
  - Formerly a lab, this spacious suite is perfect for research facilities, testing centers, or any health-related business requiring laboratory capabilities. Ample space to customize to your needs.

## Suite 100 Highlights

- Former dental office
- 2,416 SF
- Waiting room
- Receptionist area
- Large open exam room
- 4 5 Private exam rooms or offices
- Break room

## Suite 105 Highlights

- Versatile Suite
- 2.393 SF
- Large open room
- 4 5 private exam rooms or offices
- Kitchenette
- \$25/SF Full Service

## Suite 110 Highlights

- 1,743 SF
- 2 Expansive open offices
- \$25/SF Full Service

We obtained the information above from sources we believe to be reliable. However, we have not verified its accuracy and make no guarantee, warranty or representation about it. It is submitted subject to the possibility of errors, omissions, change of price, rental or other conditions, prior sale, lease or financing, or withdrawal without notice. We include projections, opinions, assumptions or estimates for example only, and they may not represent current or future performance of the property. You and your tax and legal advisors should conduct your own investigation of the property and transaction.