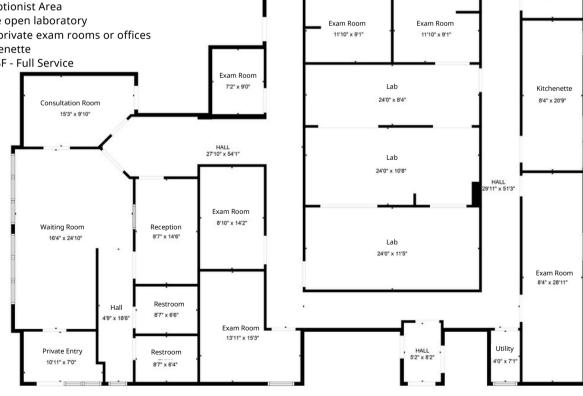

### **8071 TOWNSHIP LINE ROAD INDIANAPOLIS. INDIANA 46260**

- Large open laboratory ٠
- 4 5 private exam rooms or offices •
- Kitchenette •
- \$25/SF Full Service •

We obtained the information above from sources we believe to be reliable. However, we have not verified its accuracy and make no guarantee, warranty or representation about it. It is submitted subject to the possibility of errors, omissions, change of price, rental or other conditions, prior sale, lease or financing, or withdrawal without notice. We include projections, opinions, assumptions or estimates for example only, and they may not represent current or future performance of the property. You and your tax and legal advisors should conduct your own investigation of the property and transaction.