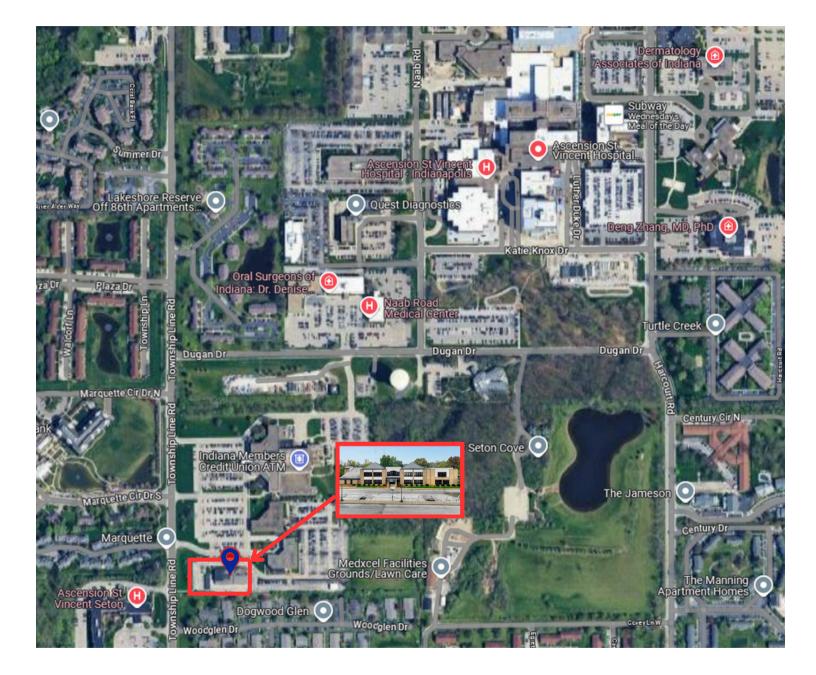

# **\$25/SF - FULL SERVICE**

Nestled in a thriving medical hub, 8071 Township Line Rd offers exceptional proximity to Ascension St. Vincent Hospital. This premier professional medical building is zoned HD2, handicap accessible, offers ample parking and is ideal for healthcare providers, medical offices, laboratory, and related businesses looking to establish themselves in a highly accessible and reputable location.