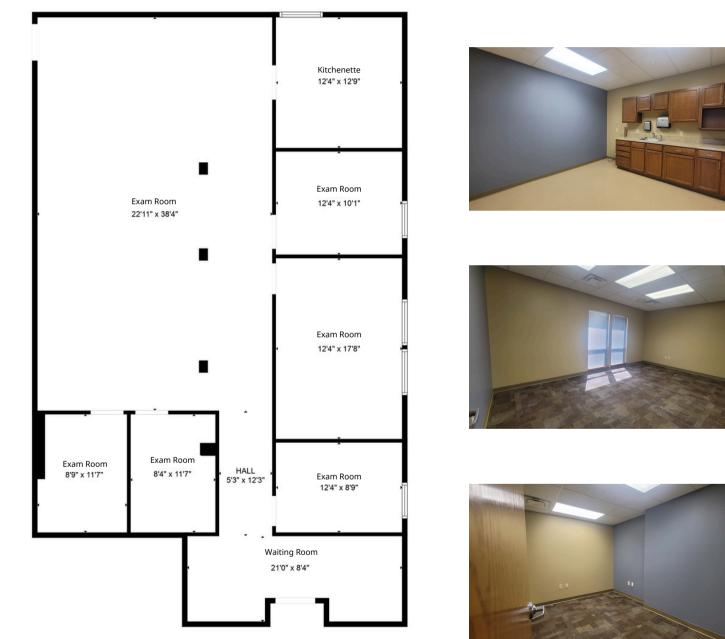

## Suite 100 Highlights

- Former dental office
- 2,416 SF
- Waiting room
- Receptionist area
- Large open exam room
- 4 5 Private exam rooms or offices
- Break room