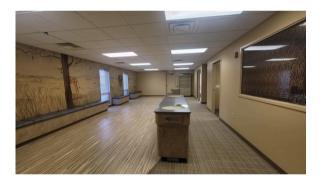

## Suite 105 Highlights

- Versatile Suite
- 2.393 SF
- Large open room
- 4 5 private exam rooms or offices
- Kitchenette
- \$25/SF Full Service

#### **8071 TOWNSHIP LINE ROAD INDIANAPOLIS, INDIANA 46260**

We obtained the information above from sources we believe to be reliable. However, we have not verified its accuracy and make no guarantee, warranty or representation about it. It is submitted subject to the possibility of errors, omissions, change of price, rental or other conditions, prior sale, lease or financing, or withdrawal without notice. We include projections, opinions, assumptions or estimates for example only, and they may not represent current or future performance of the property. You and your tax and legal advisors should conduct your own investigation of the property and transaction.