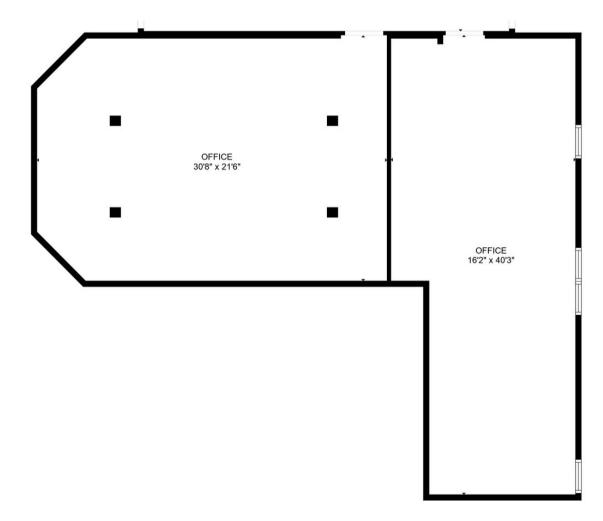

## Suite 110 Highlights

- 1,743 SF
- 2 Expansive open offices
- \$25/SF Full Service

We obtained the information above from sources we believe to be reliable. However, we have not verified its accuracy and make no guarantee, warranty or representation about it. It is submitted subject to the possibility of errors, omissions, change of price, rental or other conditions, prior sale, lease or financing, or withdrawal without notice. We include projections, opinions, assumptions or estimates for example only, and they may not represent current or future performance of the property. You and your tax and legal advisors should conduct your own investigation of the property and transaction.