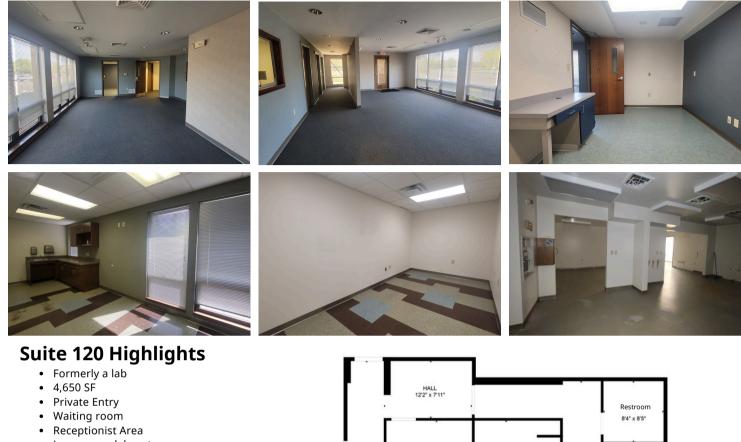

## **Available Medical Office Suites:**

- Suite 100 2,416 sq. ft.
  - Former a pediatric dental office with a ready layout for any dental or medical practice. Featuring patient-friendly space with treatment rooms, administrative areas, and a welcoming reception area.
- Suite 105 2,393 sq. ft.
  - A versatile suite with a large open space and four private offices. Perfect for medical practitioners, therapy centers, or administrative medical services needing a flexible floor plan.
- Suite 110 1,743 sq. ft.
  - This suite offers two expansive rooms, making it ideal for educational use such as training sessions, health seminars, or classroombased activities. Adaptable to a variety of health-focused operations.
- Suite 120 4,650 sq. ft.
  - Formerly a lab, this spacious suite is perfect for research facilities, testing centers, or any health-related business requiring laboratory capabilities. Ample space to customize to your needs.