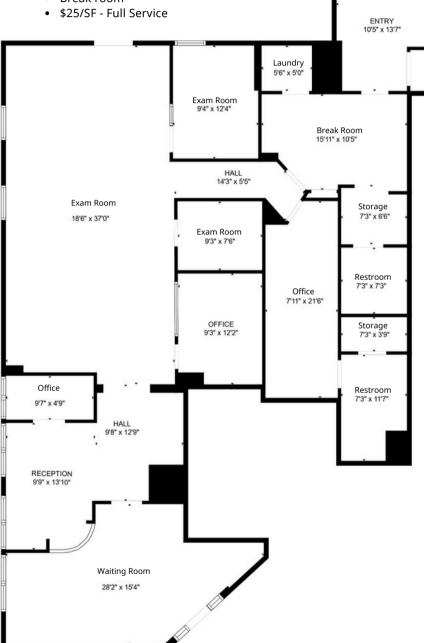

## Suite 100 Highlights

- Former dental office
- 2,416 SF
- Waiting room
- Receptionist area
- Large open exam room
- 4 5 Private exam rooms or offices
- Break room