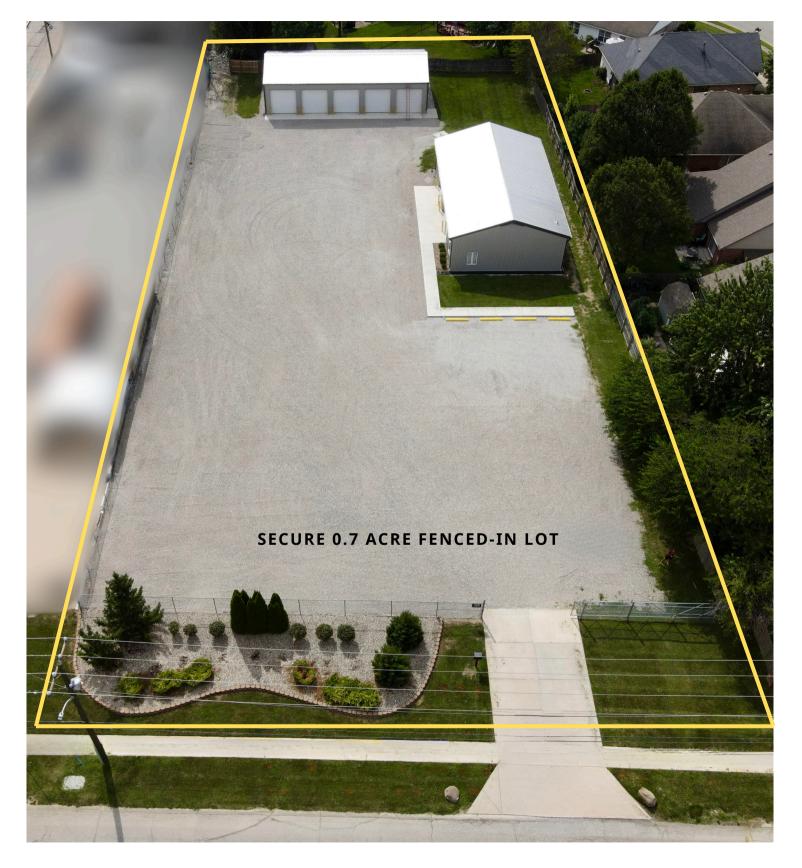

Property Highlights:

- Spacious Buildings:
  - A 2,100 sq. ft. flex space with two offices, two private restrooms, and a heated warehouse with two 10' x 10' overhead doors. Newly renovated, office is both heated and air-conditioned for year-round comfort.
  - A 1,900 sq. ft. storage facility coated floor featuring five new overhead doors—perfect for easy access and storage (no heating or cooling in this building).
- Plenty of Outdoor Space:
  - A .7-acre gravel lot that's ideal for extra storage, parking, or any outdoor operations you have in mind.
- Secure and Safe:
- The entire property is fenced, ensuring your equipment and materials stay safe and secure.
- Affordable and Ready for You:
- Rent: Just \$5,000 per month
- Perfect Location:
- Conveniently situated at 490 Polk St in Greenwood, you'll have easy access to major highways and local amenities.

## **Property Highlights**

- 2,100 SF Flex building
- 2 Offices
- Heating and cooling
- Men's and women's restroom
- Heated Warehouse
- 2: 10'x10' overhead doors
- 1,900 SF Storage garage
- 5 Overhead doors
- 0.7 Acre fenced in secure gravel lot
- \$5,000/Month