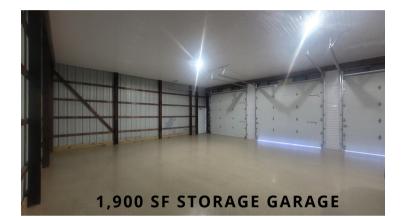

Property Highlights:

- Spacious Buildings:
  - A 2,100 sq. ft. flex space with two offices, two private restrooms, and a heated warehouse with two 10' x 10' overhead doors. Newly renovated, office is both heated and air-conditioned for year-round comfort.
  - A 1,900 sq. ft. storage facility coated floor featuring five new overhead doors—perfect for easy access and storage (no heating or cooling in this building).
- Plenty of Outdoor Space:
  - A .7-acre gravel lot that's ideal for extra storage, parking, or any outdoor operations you have in mind.
- Secure and Safe:
- The entire property is fenced, ensuring your equipment and materials stay safe and secure.
- Affordable and Ready for You:
- Rent: Just \$5,000 per month
- Perfect Location:
- Conveniently situated at 490 Polk St in Greenwood, you'll have easy access to major highways and local amenities.

## **Property Highlights**

- 2,100 SF Flex building
- 2 Offices
- Heating and cooling
- Men's and women's restroom
- Heated Warehouse
- 2: 10'x10' overhead doors
- 1,900 SF Storage garage
- 5 Overhead doors
- 0.7 Acre fenced in secure gravel lot
- \$5,000/Month