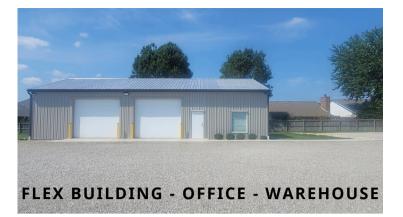

Property Highlights:

- Spacious Buildings:
  - A 2,100 sq. ft. flex space with two offices, two private restrooms, and a heated warehouse with two 10' x 10' overhead doors. Newly renovated, office is both heated and air-conditioned for year-round comfort.
  - A 1,900 sq. ft. storage facility coated floor featuring five new overhead doors—perfect for easy access and storage (no heating or cooling in this building).
- Plenty of Outdoor Space:
  - A .7-acre gravel lot that's ideal for extra storage, parking, or any outdoor operations you have in mind.
- Secure and Safe:
- The entire property is fenced, ensuring your equipment and materials stay safe and secure.
- Affordable and Ready for You:
- Rent: Just \$5,000 per month
- Perfect Location:
- Conveniently situated at 490 Polk St in Greenwood, you'll have easy access to major highways and local amenities.

## **Property Highlights**

- 2,100 SF Flex building
- 2 Offices
- Heating and cooling
- Men's and women's restroom
- Heated Warehouse
- 2: 10'x10' overhead doors
- 1,900 SF Storage garage
- 5 Overhead doors
- 0.7 Acre fenced in secure gravel lot
- \$5,000/Month