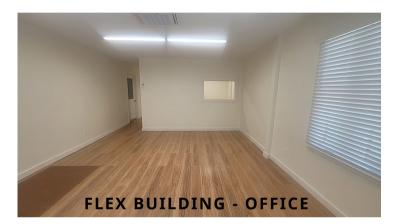

Property Highlights:

- Spacious Buildings:
  - A 2,100 sq. ft. flex space with two offices, two private restrooms, and a heated warehouse with two 10' x 10' overhead doors. Newly renovated, office is both heated and air-conditioned for year-round comfort.
  - A 1,900 sq. ft. storage facility coated floor featuring five new overhead doors—perfect for easy access and storage (no heating or cooling in this building).
- Plenty of Outdoor Space:
  - A .7-acre gravel lot that's ideal for extra storage, parking, or any outdoor operations you have in mind.
- Secure and Safe:
- The entire property is fenced, ensuring your equipment and materials stay safe and secure.
- Affordable and Ready for You:
- Rent: Just \$5,000 per month
- Perfect Location:
- Conveniently situated at 490 Polk St in Greenwood, you'll have easy access to major highways and local amenities.

## **Property Highlights**

- 2,100 SF Flex building
- 2 Offices
- Heating and cooling
- Men's and women's restroom
- Heated Warehouse
- 2: 10'x10' overhead doors
- 1,900 SF Storage garage
- 5 Overhead doors
- 0.7 Acre fenced in secure gravel lot
- \$5,000/Month