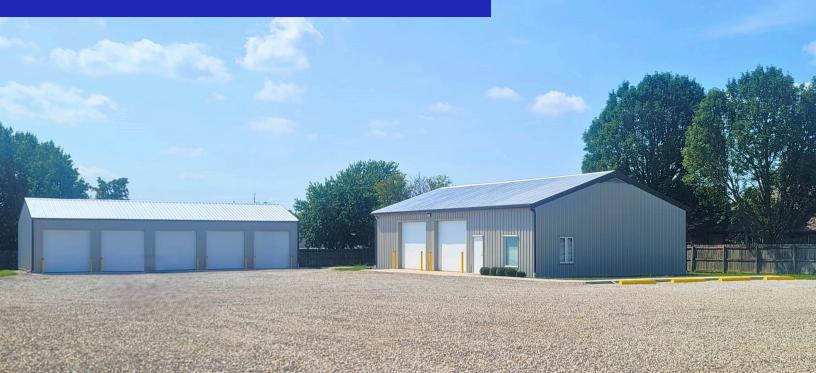

## Welcome to Your Ideal Industrial Flex Space

Looking for a versatile space that can adapt to your business needs? Look no further! Located at 490 Polk St in Greenwood, this .9-acre industrial flex property has everything you need to thrive.

Property Highlights:

- Spacious Buildings:
  - A 2,100 sq. ft. flex space with two offices, two private restrooms, and a heated warehouse with two 10' x 10' overhead doors. Newly renovated, office is both heated and air-conditioned for year-round comfort.
  - A 1,900 sq. ft. storage facility coated floor featuring five new overhead doors—perfect for easy access and storage (no heating or cooling in this building).
- Plenty of Outdoor Space:
  - A .7-acre gravel lot that's ideal for extra storage, parking, or any outdoor operations you have in mind.
- Secure and Safe:
- The entire property is fenced, ensuring your equipment and materials stay safe and secure.
- Affordable and Ready for You:
- Rent: Just \$5,000 per month
- Perfect Location:
- Conveniently situated at 490 Polk St in Greenwood, you'll have easy access to major highways and local amenities.

## **Property Highlights**

- 2,100 SF Flex building
- 2 Offices
- Heating and cooling
- Men's and women's restroom
- Heated Warehouse
- 2: 10'x10' overhead doors
- 1,900 SF Storage garage
- 5 Overhead doors
- 0.7 Acre fenced in secure gravel lot
- \$5,000/Month