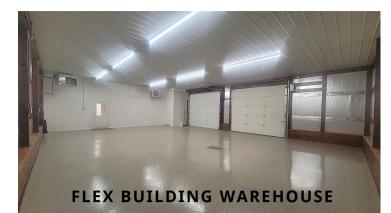

Property Highlights:

- Spacious Buildings:
  - A 2,100 sq. ft. flex space with two offices, two private restrooms, and a heated warehouse with two 10' x 10' overhead doors. Newly renovated, office is both heated and air-conditioned for year-round comfort.
  - A 1,900 sq. ft. storage facility coated floor featuring five new overhead doors—perfect for easy access and storage (no heating or cooling in this building).
- Plenty of Outdoor Space:
  - A .7-acre gravel lot that's ideal for extra storage, parking, or any outdoor operations you have in mind.
- Secure and Safe:
- The entire property is fenced, ensuring your equipment and materials stay safe and secure.
- Affordable and Ready for You:
- Rent: Just \$5,000 per month
- Perfect Location:
- Conveniently situated at 490 Polk St in Greenwood, you'll have easy access to major highways and local amenities.

## **Property Highlights**

- 2,100 SF Flex building
- 2 Offices
- Heating and cooling
- Men's and women's restroom
- Heated Warehouse
- 2: 10'x10' overhead doors
- 1,900 SF Storage garage
- 5 Overhead doors
- 0.7 Acre fenced in secure gravel lot
- \$5,000/Month