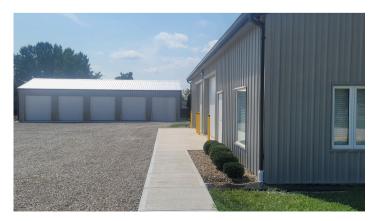

Property Highlights:

- Spacious Buildings:
  - A 2,100 sq. ft. flex space with two offices, two private restrooms, and a heated warehouse with two 10' x 10' overhead doors. Newly renovated, office is both heated and air-conditioned for year-round comfort.
  - A 1,900 sq. ft. storage facility coated floor featuring five new overhead doors—perfect for easy access and storage (no heating or cooling in this building).
- Plenty of Outdoor Space:
  - A .7-acre gravel lot that's ideal for extra storage, parking, or any outdoor operations you have in mind.
- Secure and Safe:
- The entire property is fenced, ensuring your equipment and materials stay safe and secure.
- Affordable and Ready for You:
- Rent: Just \$5,000 per month
- Perfect Location:
- Conveniently situated at 490 Polk St in Greenwood, you'll have easy access to major highways and local amenities.

## **Property Highlights**

- 2,100 SF Flex building
- 2 Offices
- Heating and cooling
- Men's and women's restroom
- Heated Warehouse
- 2: 10'x10' overhead doors
- 1,900 SF Storage garage
- 5 Overhead doors
- 0.7 Acre fenced in secure gravel lot
- \$5,000/Month