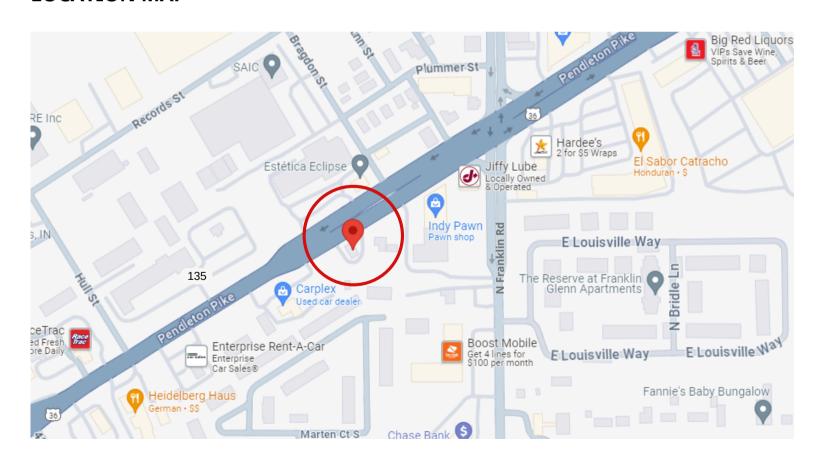

### **LOCATION MAP**

### **KEY FEATURES:**

- Strategic Location:
  Situated at 7925 Pendleton
  Pike, Indianapolis, IN
  46226, this property boasts
  high visibility and
  accessibility, drawing in
  potential customers
  effortlessly.
- Ample Space: With a generous 1,352 square foot building on a .56 acre lot, there's plenty of room to bring your vision to life and expand your operations.
- Impressive Traffic
   Counts: Benefit from the
   steady flow of traffic, with
   over 38,000 vehicles
   passing by daily, ensuring
   maximum exposure for your
   business.