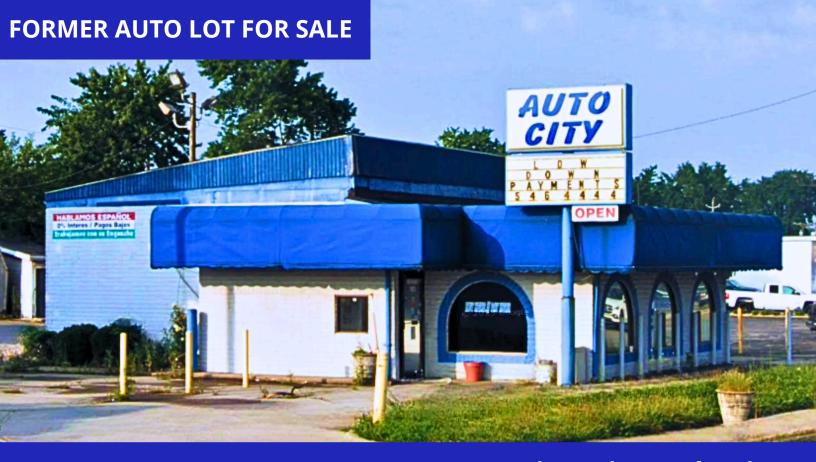

# **Prime Commercial Property for Sale**

Looking for the perfect spot to establish your business? Look no further! This property, formerly a car lot, offers unparalleled potential for entrepreneurs and investors alike.

Size: 1,352 square feet building on .56 acre lot

Zoning: C-5 Take advantage of the versatile C-5 zoning, allowing for a wide range of commercial uses, making it ideal

for various business ventures.

Price: \$625,000 (As Is)

### **KEY FEATURES:**

- Strategic Location:
  Situated at 7925 Pendleton
  Pike, Indianapolis, IN
  46226, this property boasts
  high visibility and
  accessibility, drawing in
  potential customers
  effortlessly.
- Ample Space: With a generous 1,352 square foot building on a .56 acre lot, there's plenty of room to bring your vision to life and expand your operations.
- Impressive Traffic
   Counts: Benefit from the
   steady flow of traffic, with
   over 38,000 vehicles
   passing by daily, ensuring
   maximum exposure for your
   business.