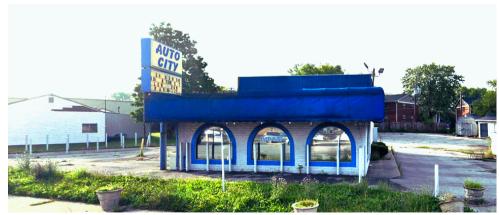

# **Prime Commercial Property for Sale**

Looking for the perfect spot to establish your business? Look no further! This property, formerly a car lot, offers unparalleled potential for entrepreneurs and investors alike.

Size: 1,352 square feet building on .56 acre lot

Zoning: C-5 Take advantage of the versatile C-5 zoning, allowing for a wide range of commercial uses, making it ideal

for various business ventures.

Price: \$625,000 (As Is)

### **KEY FEATURES:**

- Strategic Location:
  Situated at 7925 Pendleton
  Pike, Indianapolis, IN
  46226, this property boasts
  high visibility and
  accessibility, drawing in
  potential customers
  effortlessly.
- Ample Space: With a generous 1,352 square foot building on a .56 acre lot, there's plenty of room to bring your vision to life and expand your operations.
- Impressive Traffic
   Counts: Benefit from the
   steady flow of traffic, with
   over 38,000 vehicles
   passing by daily, ensuring
   maximum exposure for your
   business.