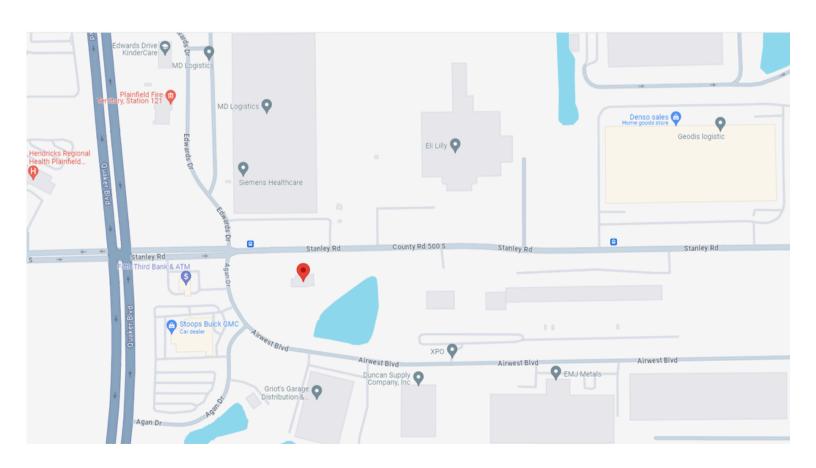

# **PROPERTY HIGHLIGHTS**

· Address: 2183 Stanley Rd, Plainfield, IN

• Building Size: 7,523 sq ft

· Lot Size: 2 acres

Zoning: OD (Office District)Asking Price: \$1,175,000

• Strategic Location: Situated in the thriving community of Plainfield, IN. Easy access to major roads, local amenities, and a supportive business environment.