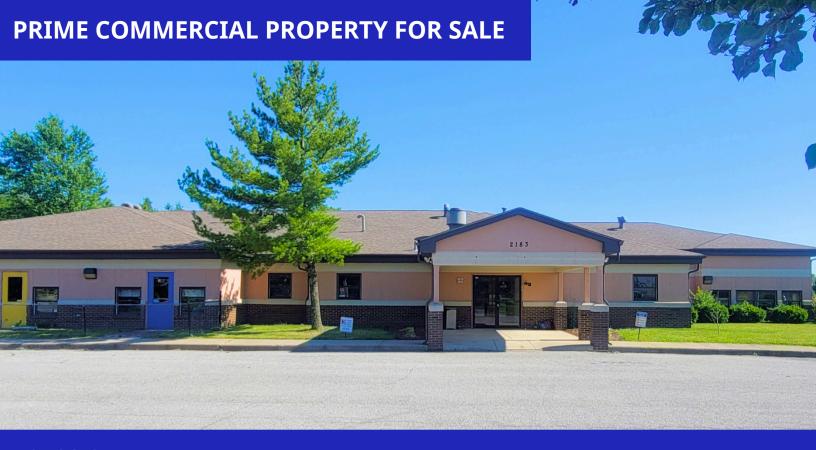

# **2183 STANLEY DRIVE**

**PLAINFIELD, INDIANA 46168** 

\$1,175,000

### **PROPERTY OVERVIEW**

Unlock the potential of your business with this exceptional commercial property located at 2183 Stanley Rd, Plainfield, IN. This versatile 7,523 square foot single-story building sits on a sprawling 2-acre lot, offering ample space for a variety of professional and medical office uses.

At an asking price of \$1,175,000, this property presents an outstanding investment opportunity for businesses looking to expand, relocate, or establish a presence in a prime location.

# **PROPERTY HIGHLIGHTS**

· Address: 2183 Stanley Rd, Plainfield, IN

• Building Size: 7,523 sq ft

· Lot Size: 2 acres

Zoning: OD (Office District)Asking Price: \$1,175,000

• Strategic Location: Situated in the thriving community of Plainfield, IN. Easy access to major roads, local amenities, and a supportive business environment.