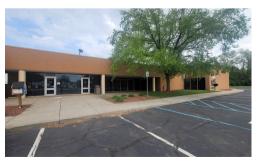

# **PROPERTY OVERVIEW**

Introducing an exceptional educational space available for lease! This versatile 6,000 square foot area, formerly occupied by Head Start, is primed for a variety of educational uses, such as an autism school or learning center. Conveniently situated adjacent to Stephen Decatur Elementary, it offers a strategic location within a bustling educational community.

### **PROPERTY HIGHLIGHTS**

- Educational Space for lease
- (Former Head Start)
- Available July 1, 2024
- 6,000SF
- Private Entry
- Access to playground area
- Generous parking
- \$5,000/mo
- Modified Gross Lease