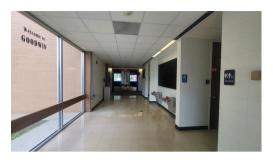

# **PROPERTY OVERVIEW**

Introducing an exceptional educational space available for lease! This versatile 6,000 square foot area, formerly occupied by Head Start, is primed for a variety of educational uses, such as an autism school or learning center. Conveniently situated adjacent to Stephen Decatur Elementary, it offers a strategic location within a bustling educational community.

Within the shared facility of the George T. Goodwin Community Center, this leased space enjoys its own entrance and division, ensuring privacy and independence. Included in the package is access to the playground area, perfect for incorporating outdoor activities into the curriculum. Additionally, some furnishings are provided, allowing for a hassle-free setup.

### **PROPERTY HIGHLIGHTS**

- Educational Space for lease
- (Former Head Start)
- Available July 1, 2024
- 6,000SF
- Private Entry
- Access to playground area
- Generous parking
- \$5,000/mo
- Modified Gross Lease