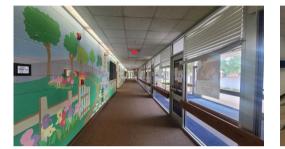

# **PROPERTY OVERVIEW**

Introducing an exceptional educational space available for lease! This versatile 6,000 square foot area, formerly occupied by Head Start, is primed for a variety of educational uses, such as an autism school or learning center. Conveniently situated adjacent to Stephen Decatur Elementary, it offers a strategic location within a bustling educational community.

Within the shared facility of the George T. Goodwin Community Center, this leased space enjoys its own entrance and division, ensuring privacy and independence. Included in the package is access to the playground area, perfect for incorporating outdoor activities into the curriculum. Additionally, some furnishings are provided, allowing for a hassle-free setup.