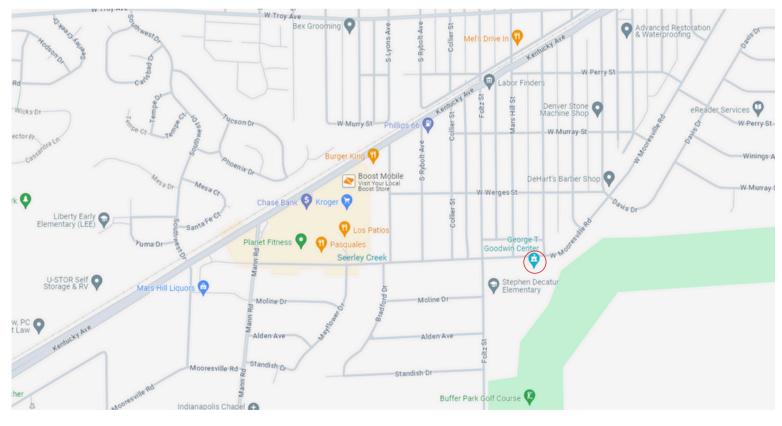

## LOCATION OVERVIEW

Conveniently situated adjacent to Stephen Decatur Elementary School