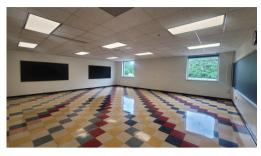

# **PROPERTY OVERVIEW**

Introducing an exceptional educational space available for lease! This versatile 6,000 square foot area, formerly occupied by Head Start, is primed for a variety of educational uses, such as an autism school or learning center. Conveniently situated adjacent to Stephen Decatur Elementary, it offers a strategic location within a bustling educational community.

### **PROPERTY HIGHLIGHTS**

- Educational Space for lease
- (Former Head Start)
- Available July 1, 2024
- 6,000SF
- Private Entry
- Access to playground area
- Generous parking
- \$5,000/mo
- Modified Gross Lease