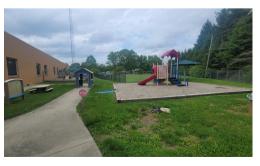

Within the shared facility of the George T. Goodwin Community Center, this leased space enjoys its own entrance and division, ensuring privacy and independence. Included in the package is access to the playground area, perfect for incorporating outdoor activities into the curriculum. Additionally, some furnishings are provided, allowing for a hassle-free setup.

### **PROPERTY HIGHLIGHTS**

- Educational Space for lease
- (Former Head Start)
- Available July 1, 2024
- 6,000SF
- Private Entry
- Access to playground area
- Generous parking
- \$5,000/mo
- Modified Gross Lease