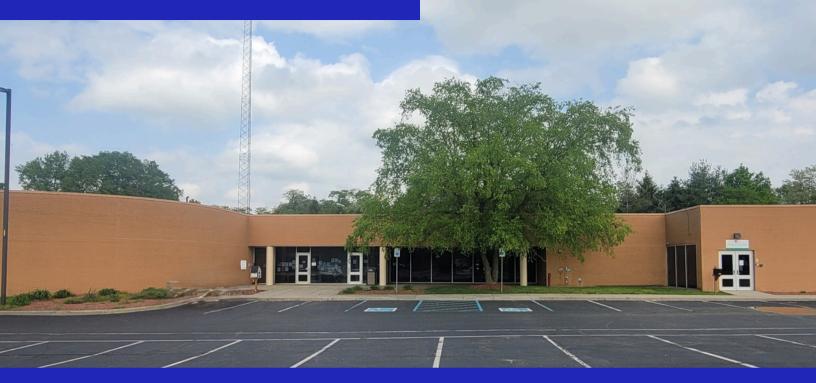

# **PROPERTY OVERVIEW**

Introducing an exceptional educational space available for lease! This versatile 6,000 square foot area, formerly occupied by Head Start, is primed for a variety of educational uses, such as an autism school or learning center. Conveniently situated adjacent to Stephen Decatur Elementary, it offers a strategic location within a bustling educational community.

### **PROPERTY HIGHLIGHTS**

- Educational Space for lease
- (Former Head Start)
- Available July 1, 2024
- 6,000SF
- Private Entry
- Access to playground area
- Generous parking
- \$5,000/mo
- Modified Gross Lease