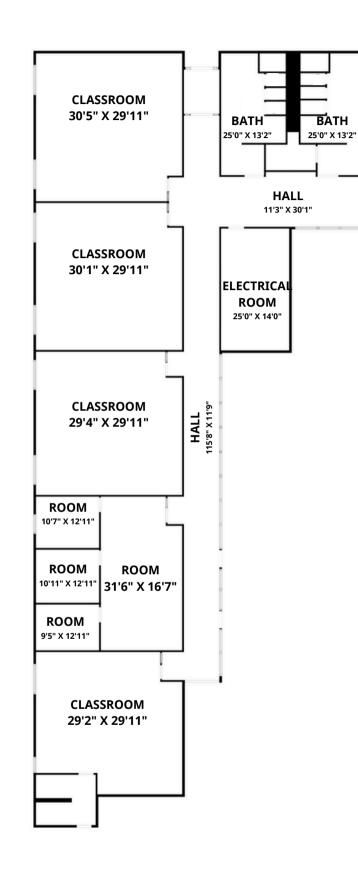

# **PROPERTY OVERVIEW**

Introducing an exceptional educational space available for lease! This versatile 6,000 square foot area, formerly occupied by Head Start, is primed for a variety of educational uses, such as an autism school or learning center. Conveniently situated adjacent to Stephen Decatur Elementary, it offers a strategic location within a bustling educational community.

Within the shared facility of the George T. Goodwin Community Center, this leased space enjoys its own entrance and division, ensuring privacy and independence. Included in the package is access to the playground area, perfect for incorporating outdoor activities into the curriculum. Additionally, some furnishings are provided, allowing for a hassle-free setup.

### **PROPERTY HIGHLIGHTS**

- Educational Space for lease
- (Former Head Start)
- Available July 1, 2024
- 6,000SF
- Private Entry
- Access to playground area
- Generous parking
- \$5,000/mo
- Modified Gross Lease