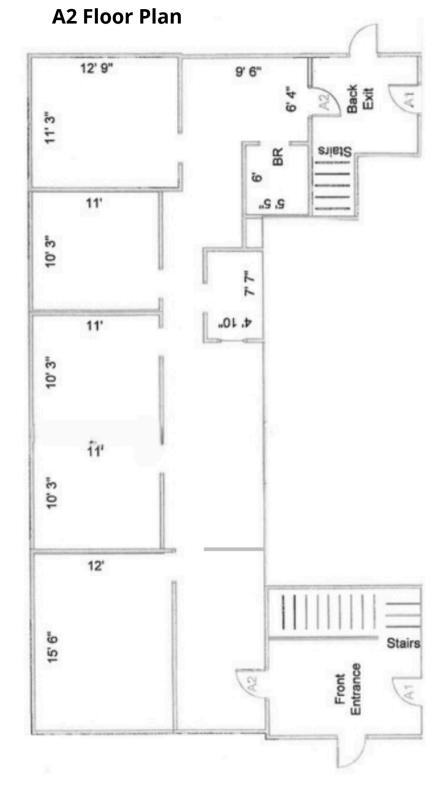

# Suite A2

- First Floor
- 1,315 SF
- Lobby
- 3 Private Offices
- · Conference Room
- \$15/SF NNN

We obtained the information above from sources we believe to be reliable. However, we have not verified its accuracy and make no guarantee, warranty or representation about it. It is submitted subject to the possibility of errors, omissions, change of price, rental or other conditions, prior sale, lease or financing, or withdrawal without notice. We include projections, opinions, assumptions or estimates for example only, and they may not represent current or future performance of the property. You and your tax and legal advisors should conduct your own investigation of the property and transaction.