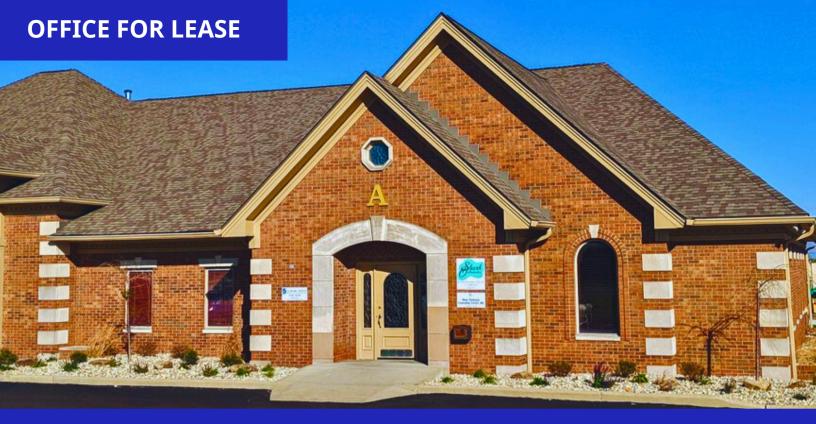

### Prime Office Suites Available for Lease in Center Grove Area

Looking for the perfect location to elevate your business? Look no further! Two office suites are now available for lease at 1700 Smith Valley Road, situated at the busy intersection of State Road 135 and Smith Valley Road in the Center Grove business area.

**Suite A2 - First Floor Gem:** Boasting convenience and accessibility, Suite A2 offers an ideal blend of functionality and style. Featuring three private offices along with a conference room, reception area and a convenient kitchenette, this suite is designed to meet all your professional needs. Enjoy the accessibility of the first floor, ensuring seamless operations and easy client access.

**Suite A3 - Lower Level Haven:** Nestled on the lower level (no elevator access), Suite A3 offers privacy and tranquility for your business endeavors. With four generously-sized private offices, this suite provides ample space for your team to thrive and collaborate effectively. Experience a serene working environment away from the hustle and bustle, perfect for focused productivity.