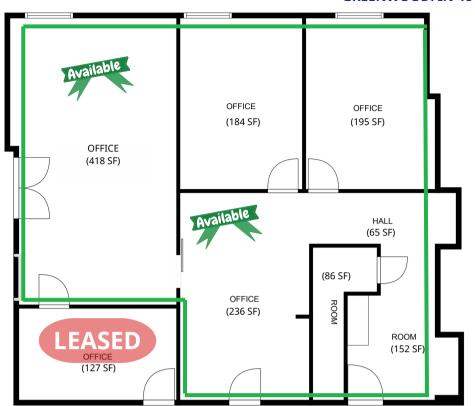

**Suite A2 - First Floor Gem:** Boasting convenience and accessibility, Suite A2 offers an ideal blend of functionality and style. Featuring three private offices along with a conference room, reception area and a convenient kitchenette, this suite is designed to meet all your professional needs. Enjoy the accessibility of the first floor, ensuring seamless operations and easy client access.

**Suite A3 - Lower Level Haven:** Nestled on the lower level (no elevator access), Suite A3 offers privacy and tranquility for your business endeavors. With four generously-sized private offices, this suite provides ample space for your team to thrive and collaborate effectively. Experience a serene working environment away from the hustle and bustle, perfect for focused productivity.

# Suite A2

- First Floor
- 1,315 SF
- Lobby
- 3 Private Offices
- · Conference Room
- \$15/SF NNN

We obtained the information above from sources we believe to be reliable. However, we have not verified its accuracy and make no guarantee, warranty or representation about it. It is submitted subject to the possibility of errors, omissions, change of price, rental or other conditions, prior sale, lease or financing, or withdrawal without notice. We include projections, opinions, assumptions or estimates for example only, and they may not represent current or future performance of the property. You and your tax and legal advisors should conduct your own investigation of the property and transaction.

## Suite A3/7

- Lower Level
- 1.336 SF
- 5 Private Offices
- · Large Storage Closet
- \$15/SF Gross