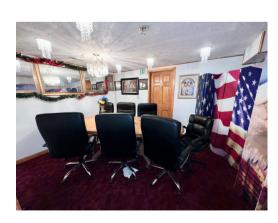

## **PROPERTY HIGHLIGHTS**

- · 2 miles from new Community Justice Center
- 2,304 SF on Upper Level includes sanctuary, baptismal pool, music room, and office space
- 2,304 SF on the Lower Level includes gathering area, conference room, office space, kitchen, and storage spaces
- · Church pews, tables, chairs, kitchen appliances, sound system and instruments all included