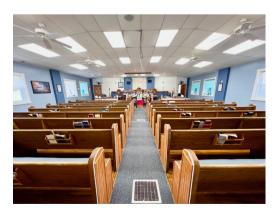

# **PROPERTY OVERVIEW**

**INDIANAPOLIS, IN 46203** 

Ready-to-use facility for worship services with versatile spaces for various activities. Turnkey solution includes furnishings and equipment. Pews with seating for 250 people. State of the art sounds system. 3 Offices, full kitchen, and large basement for gatherings. This is a must see!

## **PROPERTY HIGHLIGHTS**

- · 2 miles from new Community Justice Center
- 2,304 SF on Upper Level includes sanctuary, baptismal pool, music room, and office space
- 2,304 SF on the Lower Level includes gathering area, conference room, office space, kitchen, and storage spaces
- · Church pews, tables, chairs, kitchen appliances, sound system and instruments all included