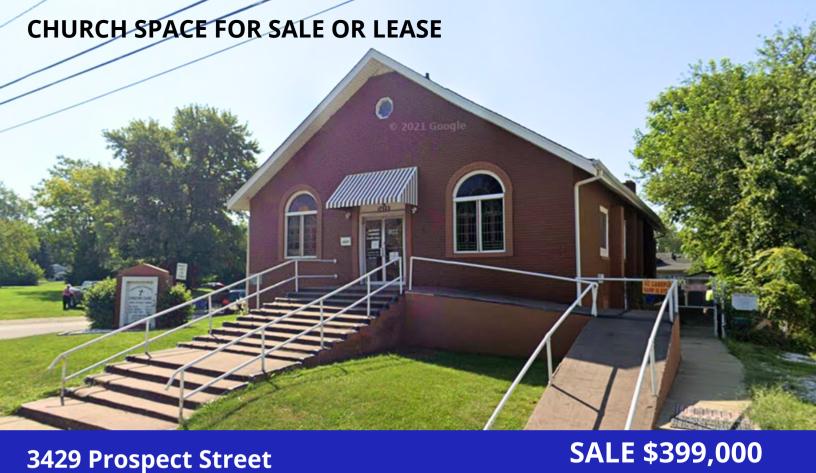

# **PROPERTY OVERVIEW**

**INDIANAPOLIS, IN 46203** 

Ready-to-use facility for worship services with versatile spaces for various activities. Turnkey solution includes furnishings and equipment. Pews with seating for 250 people. State of the art sounds system. 3 Offices, full kitchen, and large basement for gatherings. This is a must see!

## **PROPERTY HIGHLIGHTS**

- · 2 miles from new Community Justice Center
- 2,304 SF on Upper Level includes sanctuary, baptismal pool, music room, and office space
- 2,304 SF on the Lower Level includes gathering area, conference room, office space, kitchen, and storage spaces
- · Church pews, tables, chairs, kitchen appliances, sound system and instruments all included