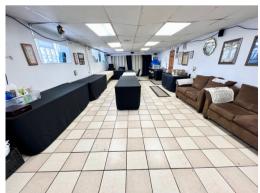

## **PROPERTY HIGHLIGHTS**

- · 2 miles from new Community Justice Center
- 2,304 SF on Upper Level includes sanctuary, baptismal pool, music room, and office space
- 2,304 SF on the Lower Level includes gathering area, conference room, office space, kitchen, and storage spaces
- · Church pews, tables, chairs, kitchen appliances, sound system and instruments all included