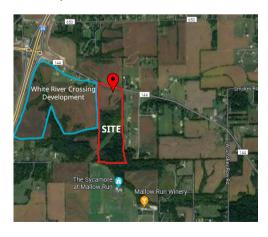

## **PROPERTY OVERVIEW**

Harwood Commercial Group is excited to Introduce Prime Development Land: Your Gateway to Opportunity! Unlock the potential of 62 acres of land poised for your next development project! Nestled near the coveted new Bargersville interchange of 144 and I-69, this remarkable property offers an unparalleled opportunity for ambitious developers and investors.

### **PROPERTY HIGHLIGHTS**

- **Expansive 62 Acres of Possibility**: A vast canvas for your development dreams, this sprawling landscape is brimming with potential.
- **Strategic Location**: Enjoy seamless connectivity with direct adjacency to the newly established Bargersville interchange of 144 and I-69. This prime location promises high visibility and easy accessibility.
- Adjacent to White River Crossing Development: Be part of the burgeoning Bargersville/ Center Grove community! The property neighbors the prestigious White River Crossing development, ensuring your project integrates seamlessly into this thriving area.
- **Limitless Potential**: Whether envisioning a commercial hub, residential haven, or a blend of both, this property caters to diverse development concepts.
- **Natural Beauty**: Embrace the serenity of nature while having the convenience of urban amenities. The picturesque surroundings offer a harmonious blend of tranquility and accessibility.
- **Strategic Advantage**: Capitalize on the strategic advantage of proximity to major roadways and existing developments, ensuring your project's success from the outset.