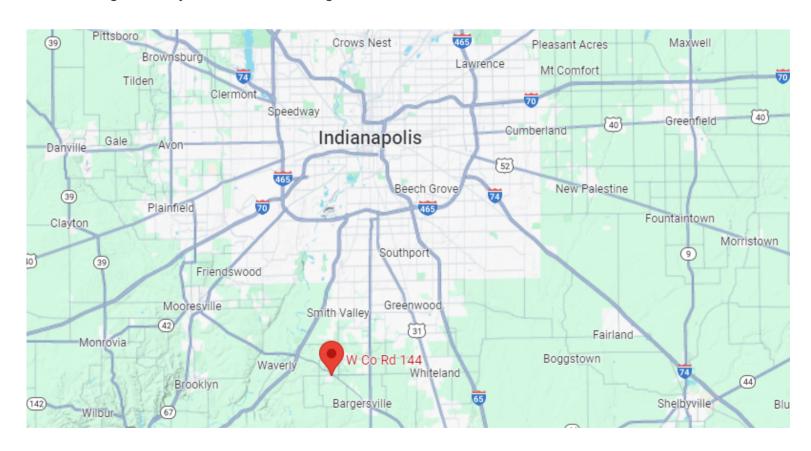

# **0 WEST COUNTY ROAD 144**

**BARGERSVILLE, IN 46106** 

\$1,900,000

## **PROPERTY OVERVIEW**

Harwood Commercial Group is excited to Introduce Prime Development Land: Your Gateway to Opportunity! Unlock the potential of 62 acres of land poised for your next development project! Nestled near the coveted new Bargersville interchange of 144 and I-69, this remarkable property offers an unparalleled opportunity for ambitious developers and investors.

### **PROPERTY HIGHLIGHTS**

- **Expansive 62 Acres of Possibility**: A vast canvas for your development dreams, this sprawling landscape is brimming with potential.
- **Strategic Location**: Enjoy seamless connectivity with direct adjacency to the newly established Bargersville interchange of 144 and I-69. This prime location promises high visibility and easy accessibility.
- Adjacent to White River Crossing Development: Be part of the burgeoning Bargersville/ Center Grove community! The property neighbors the prestigious White River Crossing development, ensuring your project integrates seamlessly into this thriving area.
- **Limitless Potential**: Whether envisioning a commercial hub, residential haven, or a blend of both, this property caters to diverse development concepts.
- **Natural Beauty**: Embrace the serenity of nature while having the convenience of urban amenities. The picturesque surroundings offer a harmonious blend of tranquility and accessibility.
- **Strategic Advantage**: Capitalize on the strategic advantage of proximity to major roadways and existing developments, ensuring your project's success from the outset.