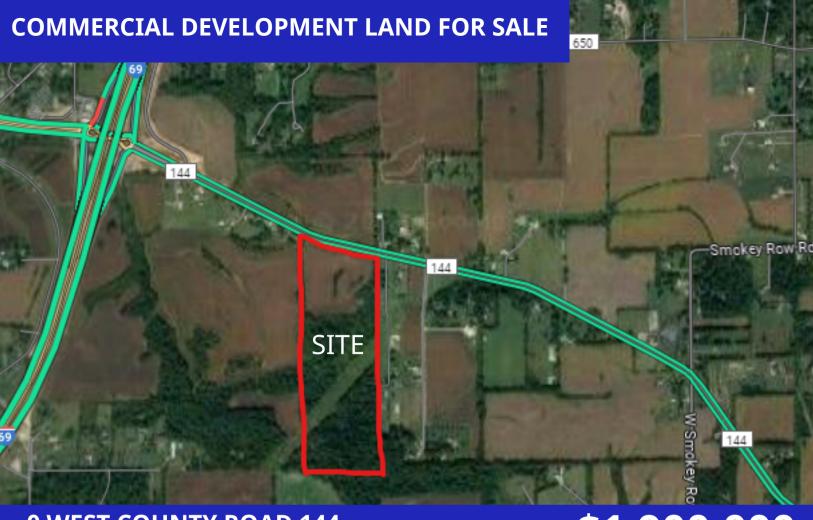

# **0 WEST COUNTY ROAD 144**

**BARGERSVILLE, IN 46106** 

\$1,900,000

## **PROPERTY OVERVIEW**

Harwood Commercial Group is excited to Introduce Prime Development Land: Your Gateway to Opportunity! Unlock the potential of 62 acres of land poised for your next development project! Nestled near the coveted new Bargersville interchange of 144 and I-69, this remarkable property offers an unparalleled opportunity for ambitious developers and investors.

### **PROPERTY HIGHLIGHTS**

- **Expansive 62 Acres of Possibility**: A vast canvas for your development dreams, this sprawling landscape is brimming with potential.
- **Strategic Location**: Enjoy seamless connectivity with direct adjacency to the newly established Bargersville interchange of 144 and I-69. This prime location promises high visibility and easy accessibility.
- Adjacent to White River Crossing Development: Be part of the burgeoning Bargersville/ Center Grove community! The property neighbors the prestigious White River Crossing development, ensuring your project integrates seamlessly into this thriving area.
- **Limitless Potential**: Whether envisioning a commercial hub, residential haven, or a blend of both, this property caters to diverse development concepts.
- **Natural Beauty**: Embrace the serenity of nature while having the convenience of urban amenities. The picturesque surroundings offer a harmonious blend of tranquility and accessibility.
- **Strategic Advantage**: Capitalize on the strategic advantage of proximity to major roadways and existing developments, ensuring your project's success from the outset.