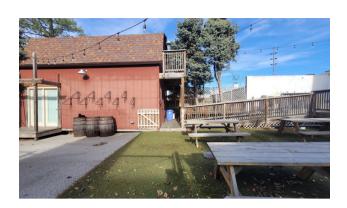

A beautiful oak staircase leads to a private 2nd floor for more intimate dining or special gatherings and events.

This property also includes an outdoor patio designed for music and al fresco dining, perfect for soaking in the lively atmosphere. Take advantage of the potential to update and rent the unfinished detached garage space for retail ventures or utilize it as an Airbnb opportunity, maximizing income potential.

# PROPERTY HIGHLIGHTS

- · Newly renovated restaurant concept with 1,570 SF
- Located in the heart of Garfield Park; a central location in a vibrant neighborhood
- 1st floor of main building offers inviting entry, dining, bar, open kitchen
- 2nd floor offers intimate dining or special event gatherings
- Property offers outdoor patio designed for music and dining
- Unfinished detached garage space for retail ventures or utilize it as an Airbnb opportunity to maximize income potential