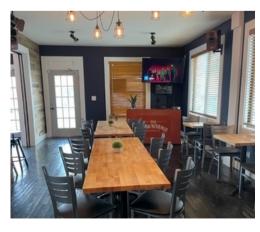

The first floor of the main building boasts a comfortable and inviting entry and 24 seat dining area in addition to an 8 seat bar around a sleek, open kitchen. The layout is perfect for entertaining and engaging your guests with culinary creations.

A beautiful oak staircase leads to a private 2nd floor for more intimate dining or special gatherings and events.

This property also includes an outdoor patio designed for music and al fresco dining, perfect for soaking in the lively atmosphere. Take advantage of the potential to update and rent the unfinished detached garage space for retail ventures or utilize it as an Airbnb opportunity, maximizing income potential.