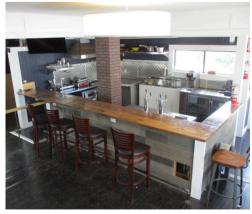

The first floor of the main building boasts a comfortable and inviting entry and 24 seat dining area in addition to an 8 seat bar around a sleek, open kitchen. The layout is perfect for entertaining and engaging your guests with culinary creations.