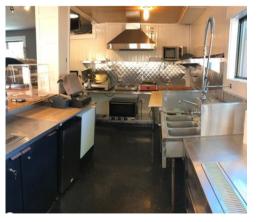

The first floor of the main building boasts a comfortable and inviting entry and 24 seat dining area in addition to an 8 seat bar around a sleek, open kitchen. The layout is perfect for entertaining and engaging your guests with culinary creations.