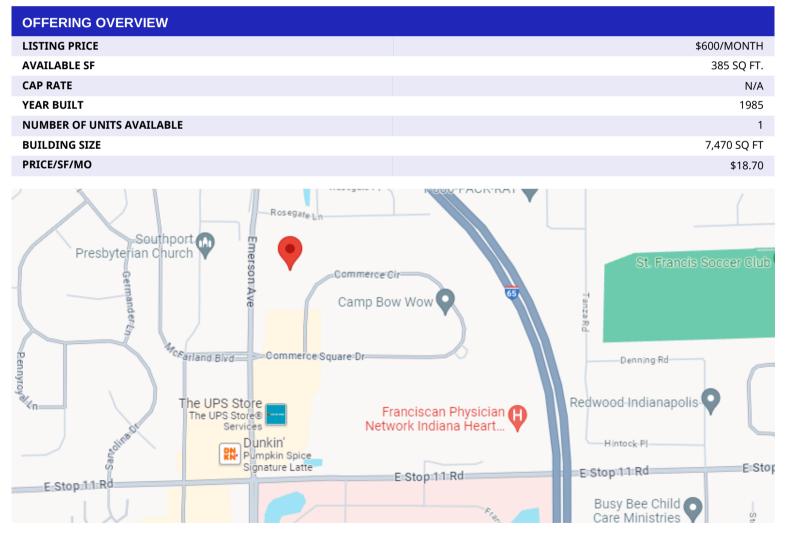

# \$600/Month

### **PROPERTY OVERVIEW**

Available for Lease: 385 square-foot office space with 2 rooms, located within a quiet shared office environment. Adjacent to this area are shared restrooms, ensuring convenience, while a small waiting area provides a comfortable spot for visitors or clients. Suitable for a variety of professional uses.

## **PROPERTY HIGHLIGHTS**

- 385 SF
- 2 rooms
- Shared restrooms and waiting area
- Gross lease (all expenses included)
- Utilities included
- \$600/month
- Available now

# LOCATION OVERVIEW

Nestled in a vibrant business district, 5710 Commerce Circle is positioned within a well-established commercial area in the southern part of Indianapolis. Surrounded by a mix of industrial, retail, and office spaces, the location enjoys easy accessibility to major transportation routes and highways. The area is known for its diverse array of businesses, offering convenience and ease