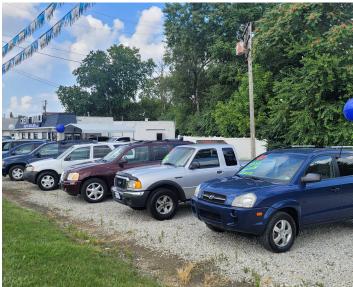

#### **Property Overview:**

Busy, thriving car lot property for sale on Pendleton Pike! Has continuously been in business for over 22 years. Includes 10,000 SF of asphalt to accommodate at least 50 vehicles, sales office with 2 private offices and open sales area, and 2 service shops. Shop 1 is heated and air conditioned. Shop 2 is heated and has 2 lifts included in the sale. This car lot is seen by over 37,000 passing cars daily.

### **Property Highlights:**

- Thriving car lot property for sale
- Over 22 years in business
- 10,000 SF asphalt to accommodate at least 50 vehicles
- Sales office with 2 private offices and open sales area
- 2 Service Shop Areas
- 2 Vehicle lifts included in sale

# PROPERTY PHOTOS

8370 PENDLETON PIKE