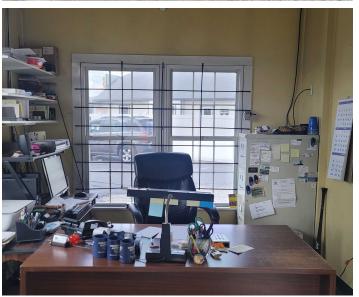

Property Overview:**

Busy, thriving car lot property for sale on Pendleton Pike! Has continuously been in business for over 22 years. Includes 10,000 SF of asphalt to accommodate at least 50 vehicles, sales office with 2 private offices and open sales area, and 2 service shops. Shop 1 is heated and air conditioned. Shop 2 is heated and has 2 lifts included in the sale. This car lot is seen by over 37,000 passing cars daily.

### **Property Highlights:**

- Thriving car lot property for sale
- Over 22 years in business
- 10,000 SF asphalt to accommodate at least 50 vehicles
- Sales office with 2 private offices and open sales area
- 2 Service Shop Areas
- 2 Vehicle lifts included in sale

Do not disturb current owner, contact Broker





# PROPERTY PHOTOS

8370 PENDLETON PIKE