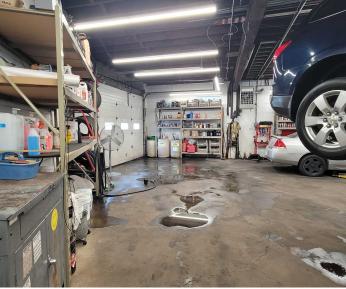

**Property Overview:**

Busy, thriving car lot property for sale on Pendleton Pike! Has continuously been in business for over 22 years. Includes 10,000 SF of asphalt to accommodate at least 50 vehicles, sales office with 2 private offices and open sales area, and 2 service shops. Shop 1 is heated and air conditioned. Shop 2 is heated and has 2 lifts included in the sale. This car lot is seen by over 37,000 passing cars daily.

### **Property Highlights:**

- Thriving car lot property for sale
- Over 22 years in business
- 10,000 SF asphalt to accommodate at least 50 vehicles
- Sales office with 2 private offices and open sales area
- 2 Service Shop Areas
- 2 Vehicle lifts included in sale

Do not disturb current owner, contact Broker





# PROPERTY PHOTOS

8370 PENDLETON PIKE