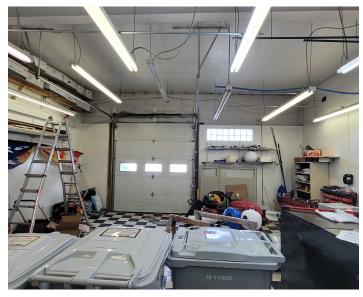

### **Property Overview:**

Busy, thriving car lot property for sale on Pendleton Pike! Has continuously been in business for over 22 years. Includes 10,000 SF of asphalt to accommodate at least 50 vehicles, sales office with 2 private offices and open sales area, and 2 service shops. Shop 1 is heated and air conditioned. Shop 2 is heated and has 2 lifts included in the sale. This car lot is seen by over 37,000 passing cars daily.

### **Property Highlights:**

- Thriving car lot property for sale
- Over 22 years in business
- 10,000 SF asphalt to accommodate at least 50 vehicles
- Sales office with 2 private offices and open sales area
- 2 Service Shop Areas
- 2 Vehicle lifts included in sale

Do not disturb current owner, contact Broker





# PROPERTY PHOTOS

8370 PENDLETON PIKE