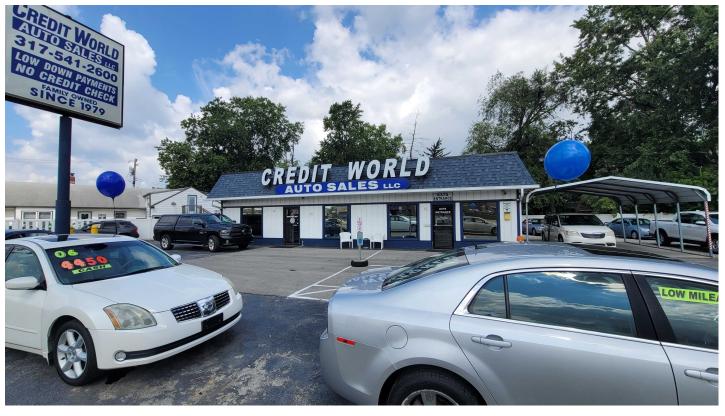

# **Credit World Auto Sales**

8370 Pendleton Pike Lawrence, IN 46<u>226</u> FOR SALE \$625,000

#### **Property Overview:**

Busy, thriving car lot property for sale on Pendleton Pike! Has continuously been in business for over 22 years. Includes 10,000 SF of asphalt to accommodate at least 50 vehicles, sales office with 2 private offices and open sales area, and 2 service shops. Shop 1 is heated and air conditioned. Shop 2 is heated and has 2 lifts included in the sale. This car lot is seen by over 37,000 passing cars daily.

### **Property Highlights:**

- Thriving car lot property for sale
- Over 22 years in business
- 10,000 SF asphalt to accommodate at least 50 vehicles
- Sales office with 2 private offices and open sales area
- 2 Service Shop Areas
- 2 Vehicle lifts included in sale

# PROPERTY PHOTOS

8370 PENDLETON PIKE