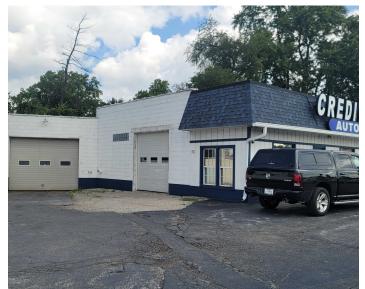

#### **Property Overview:**

Busy, thriving car lot property for sale on Pendleton Pike! Has continuously been in business for over 22 years. Includes 10,000 SF of asphalt to accommodate at least 50 vehicles, sales office with 2 private offices and open sales area, and 2 service shops. Shop 1 is heated and air conditioned. Shop 2 is heated and has 2 lifts included in the sale. This car lot is seen by over 37,000 passing cars daily.

### **Property Highlights:**

- Thriving car lot property for sale
- Over 22 years in business
- 10,000 SF asphalt to accommodate at least 50 vehicles
- Sales office with 2 private offices and open sales area
- 2 Service Shop Areas
- 2 Vehicle lifts included in sale

# PROPERTY PHOTOS

8370 PENDLETON PIKE