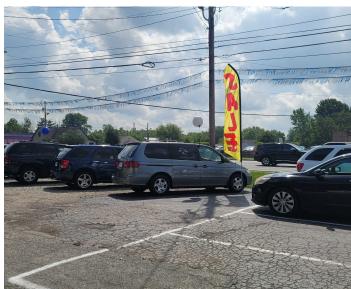

# **Property Overview:**

Busy, thriving car lot property for sale on Pendleton Pike! Has continuously been in business for over 22 years. Includes 10,000 SF of asphalt to accommodate at least 50 vehicles, sales office with 2 private offices and open sales area, and 2 service shops. Shop 1 is heated and air conditioned. Shop 2 is heated and has 2 lifts included in the sale. This car lot is seen by over 37,000 passing cars daily.

### **Property Highlights:**

- Thriving car lot property for sale
- Over 22 years in business
- 10,000 SF asphalt to accommodate at least 50 vehicles
- Sales office with 2 private offices and open sales area
- 2 Service Shop Areas
- 2 Vehicle lifts included in sale

Do not disturb current owner, contact Broker





# PROPERTY PHOTOS

8370 PENDLETON PIKE