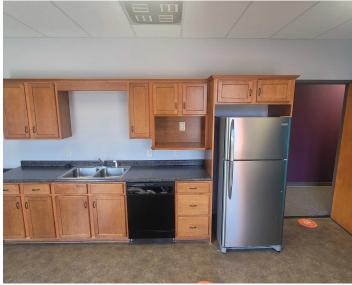

## **Property Description**

 Well-Maintained Small Office Park with plentiful parking. 3,200 SF Professional/medical office space with a waiting room, office/nurses' station, 8 offices and 1 shared office space, kitchenette, and 2 restrooms with the ability to add 5 additional office spaces and a restroom with 1,000 SF on Southport Road and U.S. 31. Approximately 30,000+ cars daily.

## **Highlights**

- Small Professional/Medical Office Park
- Monument Signage
- Suite B 3,200 SF
- · Waiting room
- Office/Nurses Station
- 8 Offices and 1 Large Shared Office Space (Capability to add 1,000 SF with 5 more offices and a restroom)
- Kitchenette
- 2 Restrooms
- 30,000+ car traffic daily