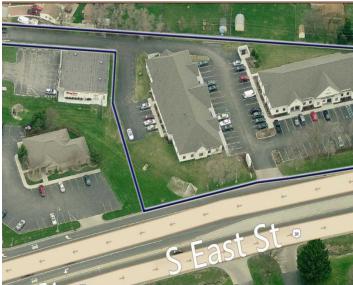

- NNN

Indianapolis, IN 46227



6920 South East Street

## **Property Description**

 Well-Maintained Small Office Park with plentiful parking. 3,200 SF Professional/medical office space with a waiting room, office/nurses' station, 8 offices and 1 shared office space, kitchenette, and 2 restrooms with the ability to add 5 additional office spaces and a restroom with 1,000 SF on Southport Road and U.S. 31. Approximately 30,000+ cars daily.

## **Highlights**

- Small Professional/Medical Office Park
- Monument Signage
- Suite B 3,200 SF
- · Waiting room
- Office/Nurses Station
- 8 Offices and 1 Large Shared Office Space (Capability to add 1,000 SF with 5 more offices and a restroom)
- Kitchenette
- 2 Restrooms
- 30,000+ car traffic daily



## PROPERTY PHOTOS

6920 SOUTH EAST STREET