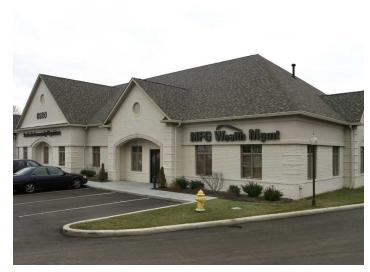

SF - NNN

Indianapolis, IN 46227



6920 South East Street

## **Property Description**

 Well-Maintained Small Office Park with plentiful parking. 3,200 SF Professional/medical office space with a waiting room, office/nurses' station, 8 offices and 1 shared office space, kitchenette, and 2 restrooms with the ability to add 5 additional office spaces and a restroom with 1,000 SF on Southport Road and U.S. 31. Approximately 30,000+ cars daily.

## **Highlights**

- Small Professional/Medical Office Park
- Monument Signage
- Suite B 3,200 SF
- · Waiting room
- Office/Nurses Station
- 8 Offices and 1 Large Shared Office Space (Capability to add 1,000 SF with 5 more offices and a restroom)
- Kitchenette
- 2 Restrooms
- 30,000+ car traffic daily



## PROPERTY PHOTOS

6920 SOUTH EAST STREET