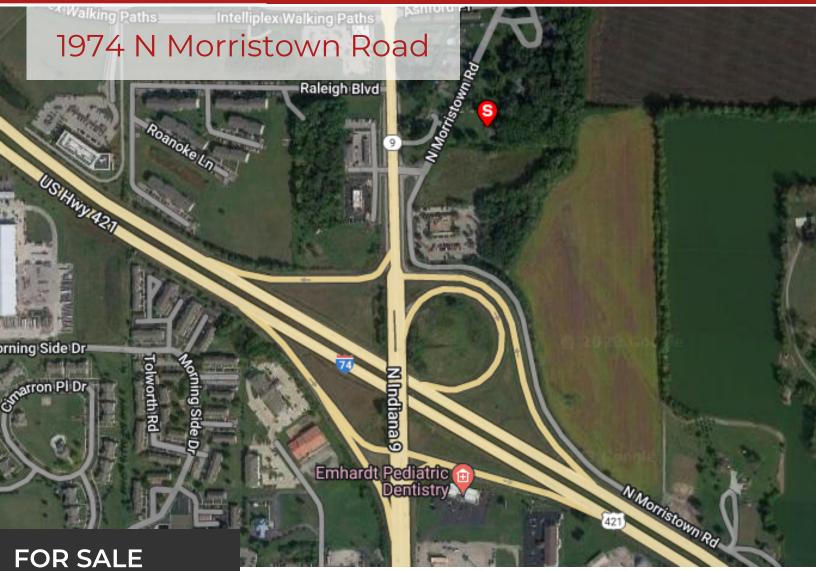

### **PROPERTY DESCRIPTION**

In a growing commercial area, 3 acres of land ready to sell for commercial development perfect for hotels or quick service restaurant easily accessible to I-74 and SR-9 on Morristown Road located less than 10 minutes from Indiana Grand Casino in Shelbyville; 25 minutes from downtown Indianapolis. 2 of the 3 acres is heavily wooded with approximately 1 acre in the front with flat ground and a few trees.

#### LOCATION DESCRIPTION

On Morristown Road just off of Exit 113 from I-74 and near SR 9 there is an existing house but land is being sold for development with no value to structure. 2 of the 3 acres is heavily wooded with approximately 1 acre of flat ground in the front.