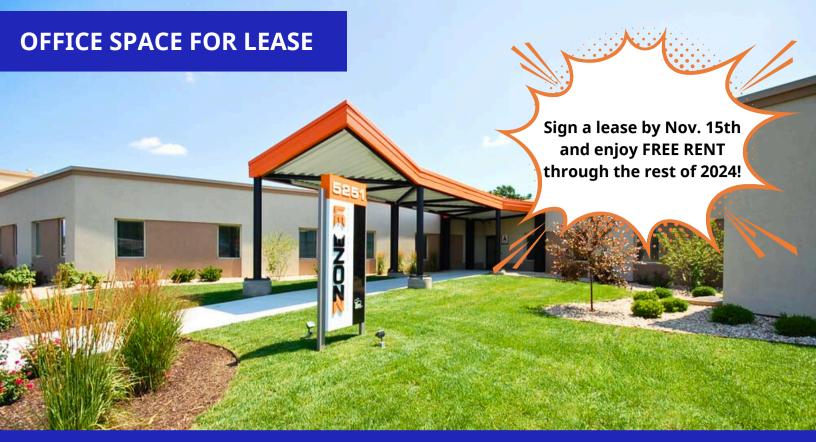

#### 5251 & 5401 S EAST STREET

**INDIANAPOLIS, INDIANA 46227** 

## MONTHLY RENT STARTS AT \$610/MO

### **Professional Office Space for Lease in Indianapolis**

Looking for a new space for your business? Explore our versatile commercial office spaces in a prime location at 5251 and 5401 South East Street, just 2 minutes south of I-465. Offering spaces ranging from 244 to 1,500 square feet, with monthly rent starting at \$1,075, all utilities are included. Flexible lease terms to allow for customization based on your needs. Enjoy access to shared conference rooms, breakrooms, and kitchenettes. Many offices feature windows, providing natural light. The building is secure with a fob system accessible to tenants 24/7, and is open to guests from 8am to 5pm. Plus, the surrounding area offers a wide variety of restaurants and amenities to enhance your workday.