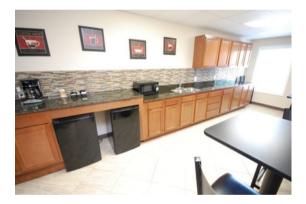

### **Professional Office Space for Lease in Indianapolis**

Looking for a new space for your business? Explore our versatile commercial office spaces in a prime location at 5251 and 5401 South East Street, just 2 minutes south of I-465. Offering spaces ranging from 244 to 1,500 square feet, with monthly rent starting at \$1,075, all utilities are included. Flexible lease terms to allow for customization based on your needs. Enjoy access to shared conference rooms, breakrooms, and kitchenettes. Many offices feature windows, providing natural light. The building is secure with a fob system accessible to tenants 24/7, and is open to guests from 8am to 5pm. Plus, the surrounding area offers a wide variety of restaurants and amenities to enhance your workday.

### **PROPERTY HIGHLIGHTS**

- Professional office spaces for lease
- 244 SF 1,500 SF office space available
- Monthly rent starting at \$610/month
- All utilities included in rent
- Flexible lease terms
- Shared Conference Rooms
- Breakroom/ Kitchenette
- Restrooms
- Available space with natural lighting
- Tenant card fobs allowing 24/7 Access
  - Building unlocked from 8:00 AM 5:00 PM