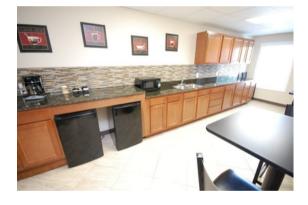

## **Professional Office Space for Lease in Indianapolis**

Looking for a new space for your business? Explore our versatile commercial office spaces in a prime location at 5251 and 5401 South East Street, just 2 minutes south of I-465. Offering spaces ranging from 150 to 1,380 square feet, with monthly rent starting at \$495/month, all utilities are included. Flexible lease terms to allow for customization based on your needs. Enjoy access to shared conference rooms, breakrooms, and kitchenettes. Many offices feature windows, providing natural light. The building is secure with a fob system accessible to tenants 24/7, and is open to guests from 8am to 5pm. Plus, the surrounding area offers a wide variety of restaurants and amenities to enhance your workday.

## **PROPERTY HIGHLIGHTS**

- Professional office spaces for lease
- 150 SF 1,380 SF office space available
- Monthly rent starting at \$495/month
- All utilities included in rent
- Flexible lease terms
- Shared Conference Rooms
- Breakroom/ Kitchenette
- Restrooms
- Available space with natural lighting
- Tenant card fobs allowing 24/7 Access
  - Building unlocked from 8:00 AM 5:00 PM