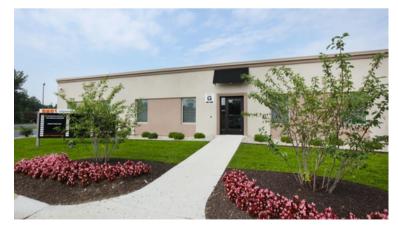

## **Professional Office Space for Lease in Indianapolis**

Looking for a new space for your business? Explore our versatile commercial office spaces in a prime location at 5251 and 5401 South East Street, just 2 minutes south of I-465. Offering spaces ranging from 150 to 1,380 square feet, with monthly rent starting at \$495/month, all utilities are included. Flexible lease terms to allow for customization based on your needs. Enjoy access to shared conference rooms, breakrooms, and kitchenettes. Many offices feature windows, providing natural light. The building is secure with a fob system accessible to tenants 24/7, and is open to guests from 8am to 5pm. Plus, the surrounding area offers a wide variety of restaurants and amenities to enhance your workday.