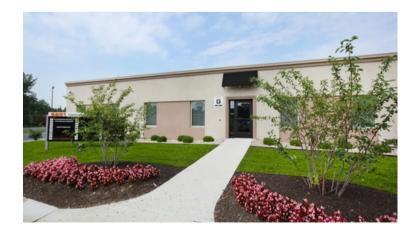

# **Professional Office Space for Lease in Indianapolis**

Looking for a new space for your business? Explore our versatile commercial office spaces in a prime location at 5251 and 5401 South East Street, just 2 minutes south of I-465. Offering spaces ranging from 526 to 1,181 square feet, with monthly rent starting at \$1,075, all utilities are included. Flexible lease terms from 2 to 5 years allow for customization based on your needs. Enjoy access to shared conference rooms, breakrooms, and kitchenettes. Many offices feature windows, providing natural light. The building is secure with a fob system accessible to tenants 24/7, and is open to guests from 8am to 5pm. Plus, the surrounding area offers a wide variety of restaurants and amenities to enhance your workday.

### PROPERTY HIGHLIGHTS

- Professional office spaces for lease
- 526 SF 1,181 SF office space available
- Monthly rent starting at \$1,075/month
- All utilities included in rent
- Flexible lease terms starting with 2 years
- Shared Conference Rooms
- Breakroom/ Kitchenette
- Restrooms
- Available space with natural lighting
- Tenant card fobs allowing 24/7 Access
  - o Building unlocked from 8:00 AM 5:00 PM