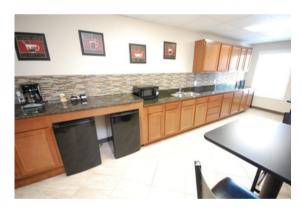

# **Professional Office Space for Lease in Indianapolis**

Looking for a new space for your business? Explore our versatile commercial office spaces in a prime location at 5251 and 5401 South East Street, just 2 minutes south of I-465. Offering spaces ranging from 526 to 1,181 square feet, with monthly rent starting at \$1,075, all utilities are included. Flexible lease terms from 2 to 5 years allow for customization based on your needs. Enjoy access to shared conference rooms, breakrooms, and kitchenettes. Many offices feature windows, providing natural light. The building is secure with a fob system accessible to tenants 24/7, and is open to guests from 8am to 5pm. Plus, the surrounding area offers a wide variety of restaurants and amenities to enhance your workday.

### PROPERTY HIGHLIGHTS

- Professional office spaces for lease
- 526 SF 1,181 SF office space available
- Monthly rent starting at \$1,075/month
- All utilities included in rent
- Flexible lease terms starting with 2 years
- Shared Conference Rooms
- Breakroom/ Kitchenette
- Restrooms
- Available space with natural lighting
- Tenant card fobs allowing 24/7 Access
  - o Building unlocked from 8:00 AM 5:00 PM