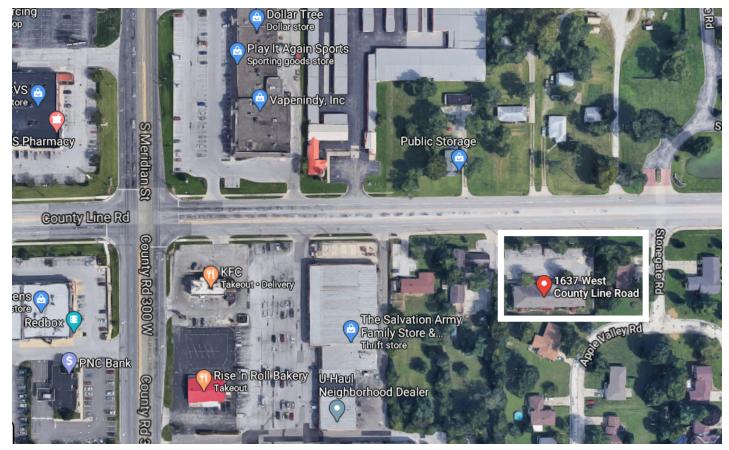

# 1637 W. County Line Road

### Location Description

Just west of the corner of State Road 135 and County Line Road