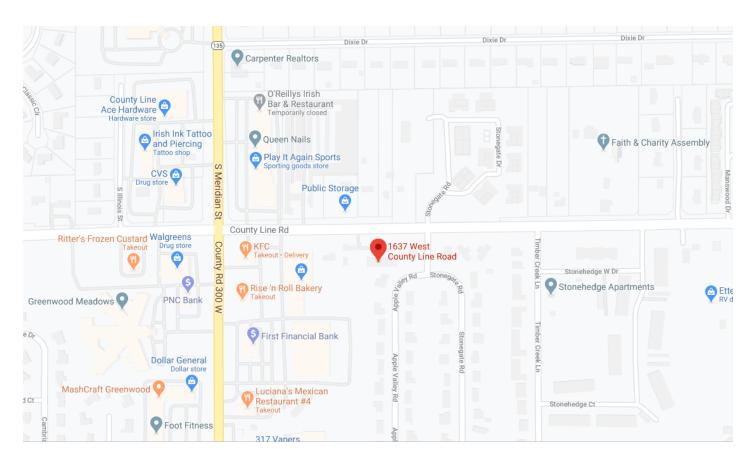

# 1637 W. County Line Road

### Location Description

Just west of the corner of State Road 135 and County Line Road