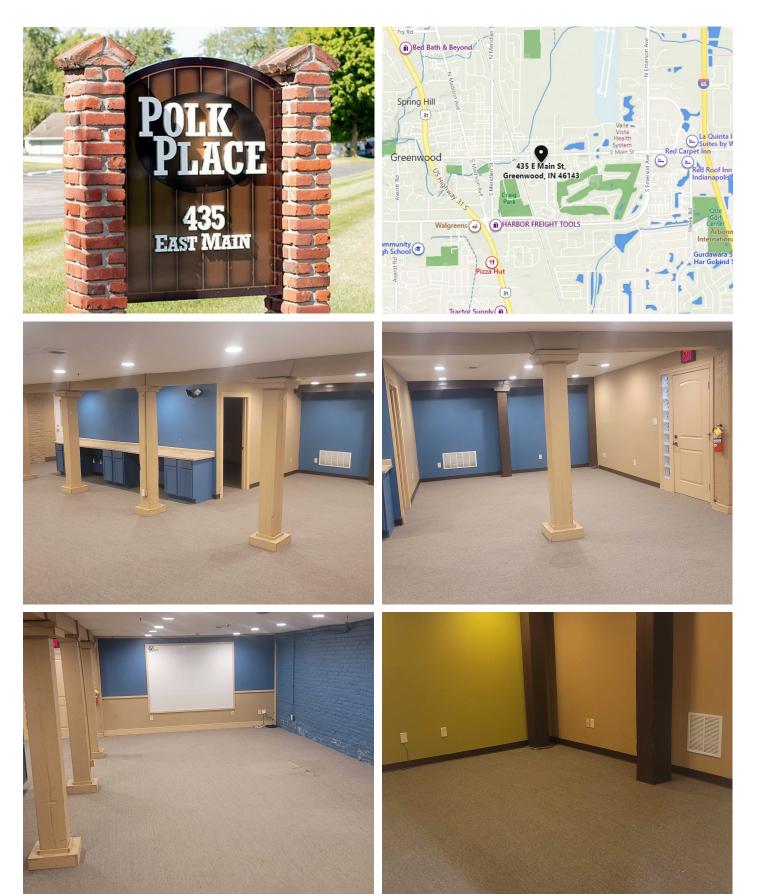

## PROPERTY PHOTOS

435 EAST MAIN STREET

#### AVAILABLE SUITE FOR LEASE

 Suite 150: 1,428 SF, Located on the first floor, large open area with one (1) private office - \$14/SF - MG

TERESA HARWOOD, CCIM Commercial Director, KW (317) 455-8111 tharwood@kw.com