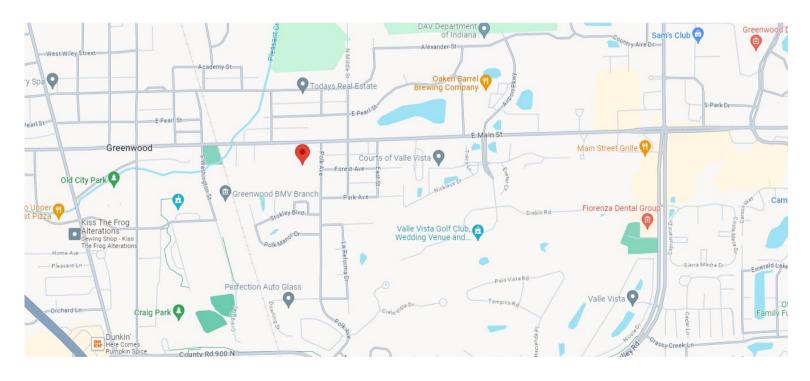

## LOCATION OVERVIEW

Located just off East Main Street connecting Greenwood and I-65.