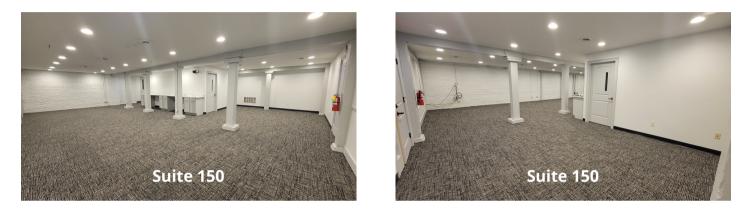

# **PROPERTY HIGHLIGHTS**

- Suite 150 Available Now
- 1,428 SF
- · Located on the first floor
- Large open area
- One (1) private office
- \$14/SF (\$1,666/mo)
- Modified Gross Lease