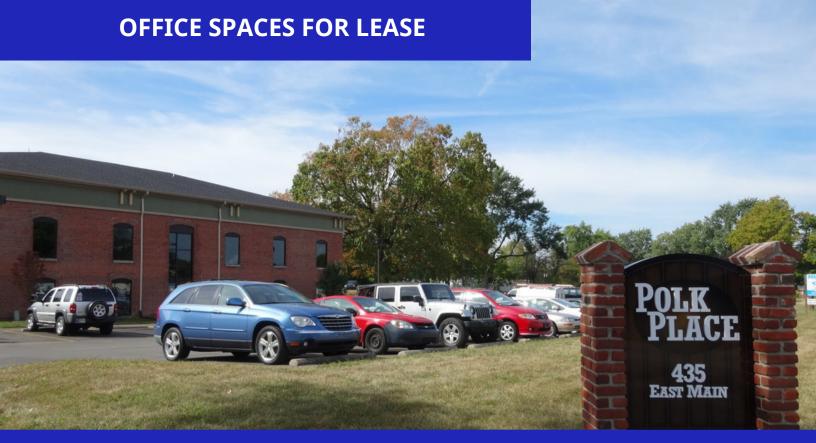

**435 EAST MAIN STREET** GREENWOOD, INDIANA 46143

**Monthly Rent \$14/SF** 

### **PROPERTY OVERVIEW**

Historic, renovated office building. Shared amenities include 2 beautifully appointed conference rooms, break area and common area restrooms. Large windows, high ceilings & exposed beams in many of the suites and common areas. Side ramp makes 2nd floor handicap accessible.