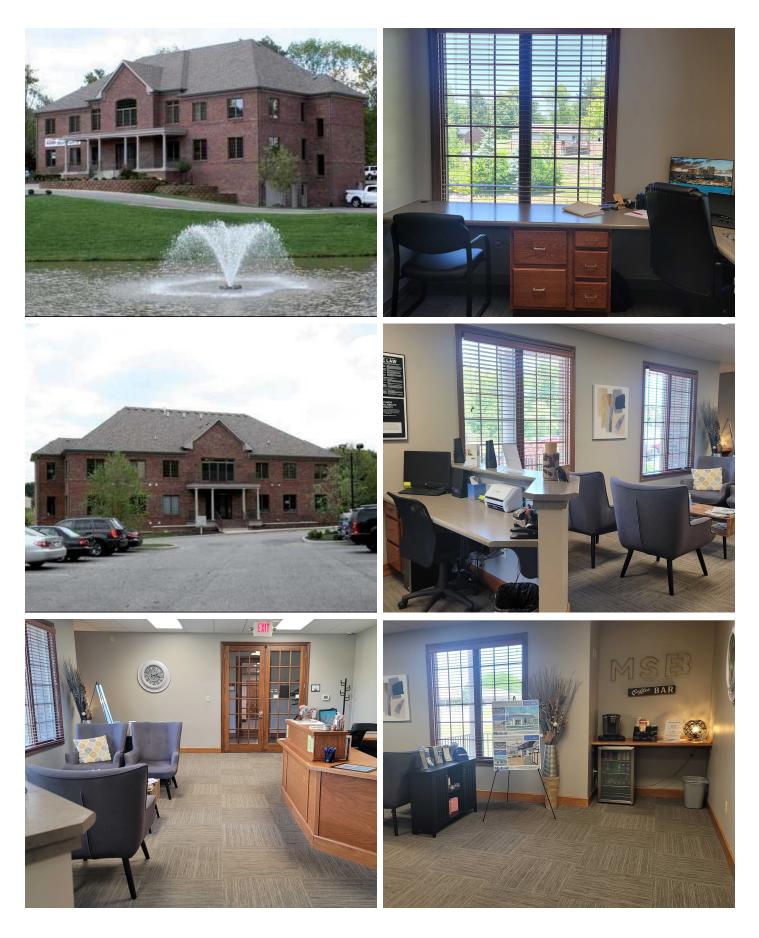

#### **Property Description**

Professional office space for lease. Full service plus tenant is responsible to pay for janitorial and phone/internet services with a 3 - 5 year lease.. The space offers a Large reception/waiting area, 1 large office, 1 small office, workroom, and kitchenette. Located on State Road 135, south of Olive Branch Road, and north of Stones Crossing Road.

#### Highlights

- Suite 203 1,200 SF
- First Floor
- Zoning CS
- Large reception/ waiting area
- 1 Large Office
- 1 Small Office
- Workroom
- Kitchenette
- Lease Term: 3 5 Years

TERESA HARWOOD, CCIM Commercial Director, KW (317) 455-8111 tharwood@kw.com