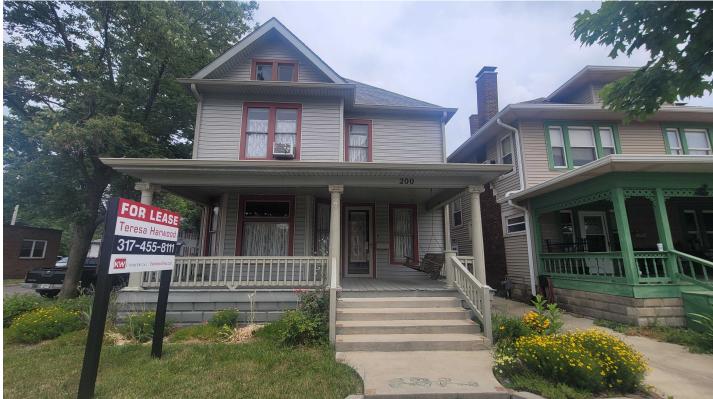

# 200 E. Jefferson Street

Office For Lease in Franklin, IN

Lease Rate: \$2,500 / Month Plus Utilities

— 200 East Jefferson Street

#### **Property Highlights**

- Beautiful, historic building for lease. 2,388 sf of retail or office space on 2 floors plus use of detached garage and basement for storage. Located along walkable shopping area of downtown Franklin.
- Property can be used for office or retail.