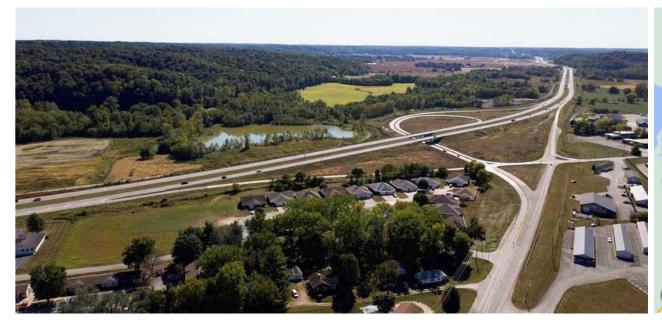

## **PROPERTY OVERVIEW**

This is a prime location with incredible visibility and access to new intersection of I-69 and SR 39

Allowed uses: Daycare Nursing home Retail stores Grocery/bakery Restaurants Professional Office School

## **PROPERTY HIGHLIGHTS**

• 1.83 acres

Google

150

- B-2 zoning
- SR 39 road frontage
- Less than .25 miles from proposed I-69 interchange
- All utilities (gas, water, sewer) to site
- I-69 Project Overview https://www.in.gov/indot/projects/I6 9/2336.htm